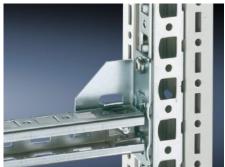

## SZ 4171.000 - Punched rail 23 x 23 mm for VX, TS, VX SE

For mounting on the horizontal and vertical enclosure sections via additional assembly components.

#### **Features**

| Model No.            | SZ 4171.000                                                                                                                                                                                                                                                                                                                                                                                                                                                                                                                                                                                                                      |
|----------------------|----------------------------------------------------------------------------------------------------------------------------------------------------------------------------------------------------------------------------------------------------------------------------------------------------------------------------------------------------------------------------------------------------------------------------------------------------------------------------------------------------------------------------------------------------------------------------------------------------------------------------------|
| Material             | Sheet steel                                                                                                                                                                                                                                                                                                                                                                                                                                                                                                                                                                                                                      |
| Surface finish       | Zinc-plated                                                                                                                                                                                                                                                                                                                                                                                                                                                                                                                                                                                                                      |
| Length               | 495 mm                                                                                                                                                                                                                                                                                                                                                                                                                                                                                                                                                                                                                           |
| Installation options | In VX on the vertical and horizontal enclosure section using mounting brackets TS In the VX SE, on the vertical enclosure section via mounting brackets in conjunction with the VX adaptor rail In VX SE, on the horizontal extrusion/in the roof via mounting brackets in conjunction with the VX adaptor rail in the depth. On the vertical enclosure section: Directly via support brackets TS, via adaptor rail for PS compatibility in conjunction with angle brackets, mounting brackets or support brackets PS On the horizontal enclosure section: Directly via angle brackets, mounting brackets or support brackets PS |
| To fit               | Enclosure type: VX<br>TS<br>VX SE<br>Suitable for width or height or depth: 600 mm                                                                                                                                                                                                                                                                                                                                                                                                                                                                                                                                               |
| Packs of             | 12 pc(s).                                                                                                                                                                                                                                                                                                                                                                                                                                                                                                                                                                                                                        |
| Weight/pack          | 3,816 kg                                                                                                                                                                                                                                                                                                                                                                                                                                                                                                                                                                                                                         |
|                      |                                                                                                                                                                                                                                                                                                                                                                                                                                                                                                                                                                                                                                  |