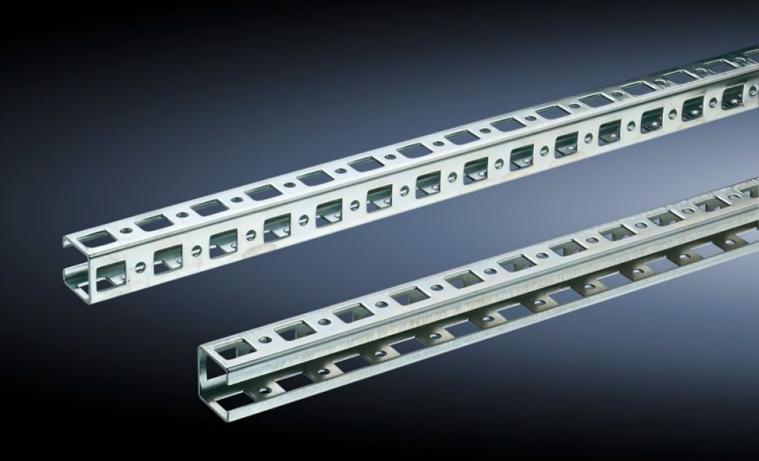

# SZ 4171.000 Punched rail 23 x 23 mm

State: 19.10.2024. (Source: rittal.com/hr-hr)

## SZ 4171.000 - Punched rail 23 x 23 mm for VX, TS, VX SE

For mounting on the horizontal and vertical enclosure sections via additional assembly components.

#### **Features**

| Model No.            | SZ 4171.000                                                                                                                                                                                                                                                                                                                                                                                                                                                                                                                                                                                                                      |
|----------------------|----------------------------------------------------------------------------------------------------------------------------------------------------------------------------------------------------------------------------------------------------------------------------------------------------------------------------------------------------------------------------------------------------------------------------------------------------------------------------------------------------------------------------------------------------------------------------------------------------------------------------------|
| Material             | Sheet steel                                                                                                                                                                                                                                                                                                                                                                                                                                                                                                                                                                                                                      |
| Surface finish       | Zinc-plated                                                                                                                                                                                                                                                                                                                                                                                                                                                                                                                                                                                                                      |
| Length               | 495 mm                                                                                                                                                                                                                                                                                                                                                                                                                                                                                                                                                                                                                           |
| Installation options | In VX on the vertical and horizontal enclosure section using mounting brackets TS In the VX SE, on the vertical enclosure section via mounting brackets in conjunction with the VX adaptor rail In VX SE, on the horizontal extrusion/in the roof via mounting brackets in conjunction with the VX adaptor rail in the depth. On the vertical enclosure section: Directly via support brackets TS, via adaptor rail for PS compatibility in conjunction with angle brackets, mounting brackets or support brackets PS On the horizontal enclosure section: Directly via angle brackets, mounting brackets or support brackets PS |
| To fit               | Enclosure type: VX<br>TS<br>VX SE<br>Suitable for width or height or depth: 600 mm                                                                                                                                                                                                                                                                                                                                                                                                                                                                                                                                               |
| Packs of             | 12 pc(s).                                                                                                                                                                                                                                                                                                                                                                                                                                                                                                                                                                                                                        |
| Weight/pack          | 3,816 kg                                                                                                                                                                                                                                                                                                                                                                                                                                                                                                                                                                                                                         |
|                      |                                                                                                                                                                                                                                                                                                                                                                                                                                                                                                                                                                                                                                  |