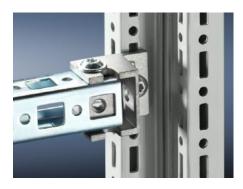

## SZ 4171.000 - Punched rail 23 x 23 mm for VX, TS, VX SE

For mounting on the horizontal and vertical enclosure sections via additional assembly components.

#### **Features**

| Model No.            | SZ 4171.000                                                                                                                                                                                                                                                                                                                                                                                                                                                                                                                                                                                                                      |
|----------------------|----------------------------------------------------------------------------------------------------------------------------------------------------------------------------------------------------------------------------------------------------------------------------------------------------------------------------------------------------------------------------------------------------------------------------------------------------------------------------------------------------------------------------------------------------------------------------------------------------------------------------------|
| Material             | Sheet steel                                                                                                                                                                                                                                                                                                                                                                                                                                                                                                                                                                                                                      |
| Surface finish       | Zinc-plated                                                                                                                                                                                                                                                                                                                                                                                                                                                                                                                                                                                                                      |
| Length               | 495 mm                                                                                                                                                                                                                                                                                                                                                                                                                                                                                                                                                                                                                           |
| Installation options | In VX on the vertical and horizontal enclosure section using mounting brackets TS In the VX SE, on the vertical enclosure section via mounting brackets in conjunction with the VX adaptor rail In VX SE, on the horizontal extrusion/in the roof via mounting brackets in conjunction with the VX adaptor rail in the depth. On the vertical enclosure section: Directly via support brackets TS, via adaptor rail for PS compatibility in conjunction with angle brackets, mounting brackets or support brackets PS On the horizontal enclosure section: Directly via angle brackets, mounting brackets or support brackets PS |
| To fit               | Enclosure type: VX<br>TS<br>VX SE<br>Suitable for width or height or depth: 600 mm                                                                                                                                                                                                                                                                                                                                                                                                                                                                                                                                               |
| Packs of             | 12 pc(s).                                                                                                                                                                                                                                                                                                                                                                                                                                                                                                                                                                                                                        |
| Weight/pack          | 3,816 kg                                                                                                                                                                                                                                                                                                                                                                                                                                                                                                                                                                                                                         |
|                      |                                                                                                                                                                                                                                                                                                                                                                                                                                                                                                                                                                                                                                  |