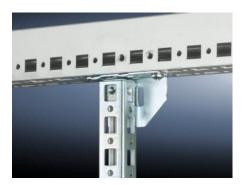

## SZ 4171.000 - Punched rail 23 x 23 mm for VX, TS, VX SE

For mounting on the horizontal and vertical enclosure sections via additional assembly components.

#### **Features**

| Model No.            | SZ 4171.000                                                                                                                                                                                                                                                                                                                                                                                                                                                                                                                                                                                                                      |
|----------------------|----------------------------------------------------------------------------------------------------------------------------------------------------------------------------------------------------------------------------------------------------------------------------------------------------------------------------------------------------------------------------------------------------------------------------------------------------------------------------------------------------------------------------------------------------------------------------------------------------------------------------------|
| Material             | Sheet steel                                                                                                                                                                                                                                                                                                                                                                                                                                                                                                                                                                                                                      |
| Surface finish       | Zinc-plated                                                                                                                                                                                                                                                                                                                                                                                                                                                                                                                                                                                                                      |
| Length               | 495 mm                                                                                                                                                                                                                                                                                                                                                                                                                                                                                                                                                                                                                           |
| Installation options | In VX on the vertical and horizontal enclosure section using mounting brackets TS In the VX SE, on the vertical enclosure section via mounting brackets in conjunction with the VX adaptor rail In VX SE, on the horizontal extrusion/in the roof via mounting brackets in conjunction with the VX adaptor rail in the depth. On the vertical enclosure section: Directly via support brackets TS, via adaptor rail for PS compatibility in conjunction with angle brackets, mounting brackets or support brackets PS On the horizontal enclosure section: Directly via angle brackets, mounting brackets or support brackets PS |
| To fit               | Enclosure type: VX<br>TS<br>VX SE<br>Suitable for width or height or depth: 600 mm                                                                                                                                                                                                                                                                                                                                                                                                                                                                                                                                               |
| Packs of             | 12 pc(s).                                                                                                                                                                                                                                                                                                                                                                                                                                                                                                                                                                                                                        |
| Weight/pack          | 3,816 kg                                                                                                                                                                                                                                                                                                                                                                                                                                                                                                                                                                                                                         |
|                      |                                                                                                                                                                                                                                                                                                                                                                                                                                                                                                                                                                                                                                  |