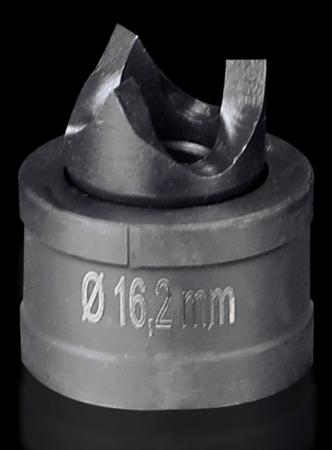

## AS 4055.516 - Splitter hole punch, round for sheet steel, with triple splitting

For punching round cut-outs

## Features

| Model No.                                          | AS 4055.516                                                                                                                                        |
|----------------------------------------------------|----------------------------------------------------------------------------------------------------------------------------------------------------|
| Design                                             | With triple splitting                                                                                                                              |
| Product description                                |                                                                                                                                                    |
| Supply includes                                    | Female dies<br>Male dies                                                                                                                           |
| Maximum machinable material thickness, sheet steel | 2 mm                                                                                                                                               |
| Øpunch                                             | 16,2 mm                                                                                                                                            |
| For threads                                        | M16                                                                                                                                                |
| Note                                               | When operating with wrenches, tension screws with ball bearings<br>should be used.<br>Other sizes, see splitter hole punch, round, stainless steel |
| Suitable for hydraulic bolt order<br>number        | 4055.661                                                                                                                                           |
| Tension screw (Ø x L)                              | 9.5 x 50 mm                                                                                                                                        |
| Hydraulic tension screw Ø                          | 9,5 mm<br>19 mm                                                                                                                                    |
| Packs of                                           | 1 pc(s).                                                                                                                                           |
| Weight/pack                                        | 0,047 kg                                                                                                                                           |
| Net weight                                         | 0.047                                                                                                                                              |
| Gross weight                                       | 0.062                                                                                                                                              |
| Customs tariff number                              | 82073010                                                                                                                                           |
| EAN                                                | 4028177808645                                                                                                                                      |
|                                                    |                                                                                                                                                    |