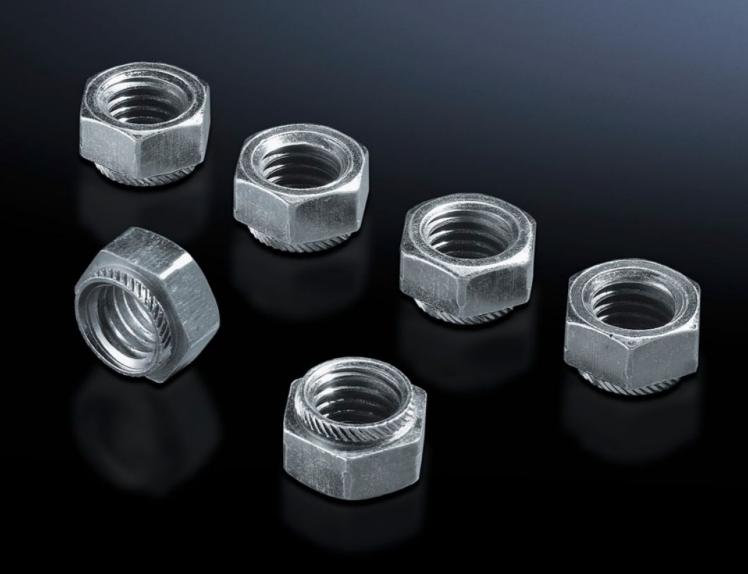

## SV 3591.060 - Inserted screw nut M12

Self-holding nut with knurled ring. For drilled holes in busbars.

## **Features**

| Model No.             | SV 3591.060                                          |
|-----------------------|------------------------------------------------------|
| Product description   | Self-holding nut with knurled ring for busbars E-Cu. |
| Ø hole                | 14,5 mm                                              |
| Packs of              | 30 pc(s).                                            |
| Weight/pack           | 0,27 kg                                              |
| Net weight            | 0.24                                                 |
| Gross weight          | 0.283                                                |
| Customs tariff number | 73181692                                             |
| EAN                   | 4028177307278                                        |
| ETIM 8                | EC002343                                             |
| ETIM 7.0              | EC002343                                             |
| ECLASS 8.0            | 23110902                                             |