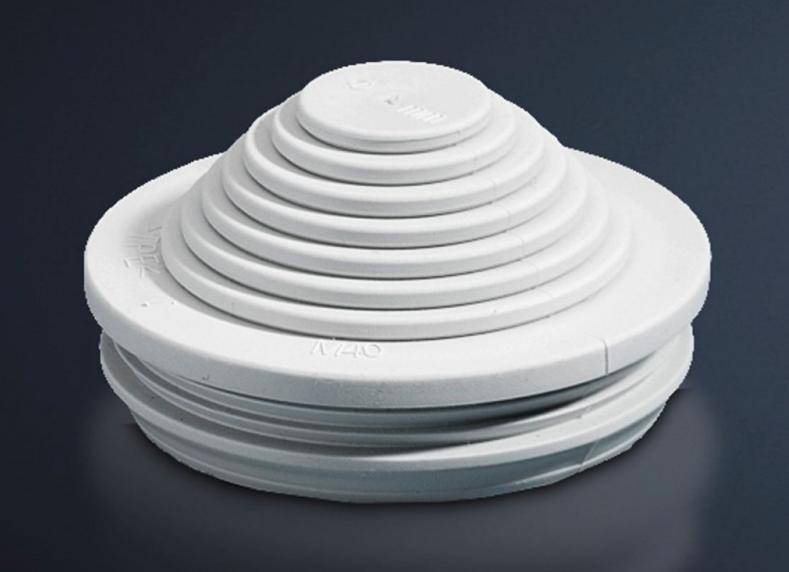

# SZ 2899.250 - Stepped collar For wall thicknesses from 1.5 to 4.5 mm

For cable entry, simply cut off at the required level to match the cable diameter.

#### **Features**

| Model No.                            | SZ 2899.250                                                                        |  |
|--------------------------------------|------------------------------------------------------------------------------------|--|
| Product description                  | For cable entry, simply cut off at the required level to match the cable diameter. |  |
| Applications                         | For wall thicknesses from 1.5 to 4.5 mm                                            |  |
| Material                             | Cover: Thermoplastic elastomer                                                     |  |
| Dimensions                           | Thread: M25                                                                        |  |
| For wall thickness (max.)            | 1.5 - 4.5 mm                                                                       |  |
| IP protection category to IEC 60 529 | IP 54 with careful cable entry                                                     |  |
| For cable diameters                  | 5 - 21 mm                                                                          |  |
| Packs of                             | 50 pc(s).                                                                          |  |
| Weight/pack                          | 0,15 kg                                                                            |  |
| Net weight                           | 0.1                                                                                |  |
| Gross weight                         | 0.182                                                                              |  |
| Customs tariff number                | 39269097                                                                           |  |
| EAN                                  | 4028177389618                                                                      |  |
| ETIM 8                               | EC000879                                                                           |  |