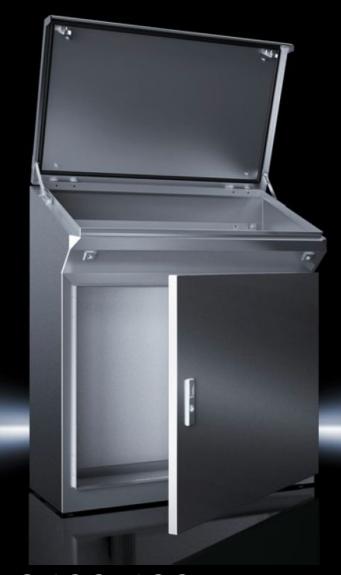

## TP 2683.600 - One-piece consoles Stainless steel

Stainless steel one-piece consoles 1.4301, (AISI 304), ready-to-use unit with high protection category IP 55 in four different widths. Easy handling thanks to self-latching lid stay. Interchangeable lock insert. Easy cable entry thanks to divided gland plates

#### **Features**

| Model No.                               | TP 2683.600                                                                                                                                                                                                      |
|-----------------------------------------|------------------------------------------------------------------------------------------------------------------------------------------------------------------------------------------------------------------|
| Material                                | Enclosure: Stainless steel 1.4301 (AISI 304), 1.5 mm<br>Door or double door and console lid: Stainless steel 1.4301 (AISI 304), 2.0 mm<br>Mounting plate: Sheet steel, 3.0 mm                                    |
| Surface finish                          | Enclosure, door, console lid and gland plates: Brushed, grain 400<br>Mounting plate: Zinc-plated                                                                                                                 |
| Supply includes                         | Enclosure, solid back and sides Door or double door at front, with locking rod Console lid with lid stay and cam lock latched in the enclosure Locks with double-bit insert Gland plates, divided Mounting plate |
| Dimensions                              | Width: 600 mm<br>Height: 960 mm                                                                                                                                                                                  |
| Dimensions mounting plate (W x<br>H)    | 530 mm x 780 mm                                                                                                                                                                                                  |
| Depth (top)                             | 480 mm                                                                                                                                                                                                           |
| Depth (bottom)                          | 400 mm                                                                                                                                                                                                           |
| Number of doors                         | 1                                                                                                                                                                                                                |
| IP protection category to IEC 60<br>529 | IP 55                                                                                                                                                                                                            |
| Protection category NEMA                | NEMA 12                                                                                                                                                                                                          |
| Basic material                          | Stainless steel 1.4301 (AISI 304)                                                                                                                                                                                |