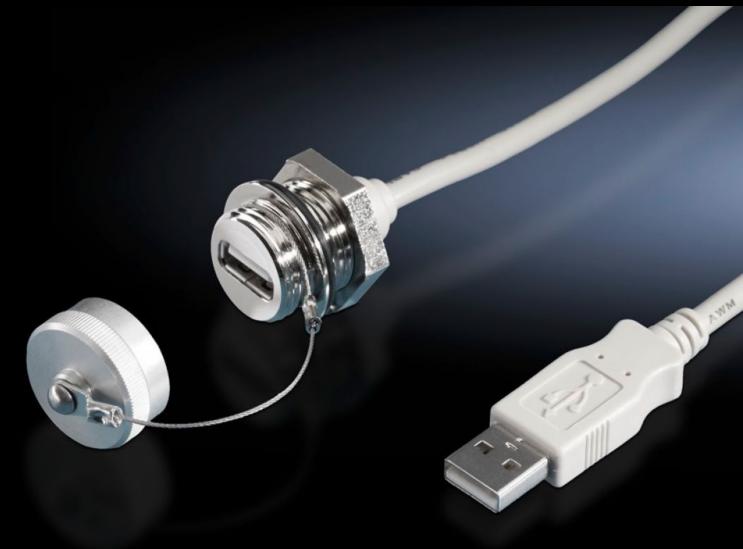

## SZ 2482.230 - Interface extension with wall connection

For extending the internal enclosure interfaces – e.g. from industrial PCs and switches – up to the outside of the enclosure.

#### **Features**

| Model No.                            | SZ 2482.230                                                                                                                                                                                                    |
|--------------------------------------|----------------------------------------------------------------------------------------------------------------------------------------------------------------------------------------------------------------|
| Design                               | USB 2.0 wall-mounted jack type A on internal connector type A                                                                                                                                                  |
| Product description                  | For extending the internal enclosure interfaces – e.g. from industrial PCs and switches – up to the outside of the enclosure. The wall connection only needs the same space as a switch.                       |
| Benefits                             | Rapid access for maintenance work The protection category of the enclosure is preserved The lock nut cuts automatically into the spray-finish, thereby creating a conductive connection Captive protective cap |
| Material                             | Enclosure: Brass<br>Cover: Aluminium<br>Seal: Polyamide                                                                                                                                                        |
| Surface finish                       | Enclosure: Nickel-plated<br>Cover: Natural anodised                                                                                                                                                            |
| Length                               | 2 m                                                                                                                                                                                                            |
| Dimensions                           | Length: 2 m                                                                                                                                                                                                    |
| For wall thickness (max.)            | 1 - 6 mm                                                                                                                                                                                                       |
| IP protection category to IEC 60 529 | IP67 with sealed protective cap                                                                                                                                                                                |
| Packs of                             | 1 pc(s).                                                                                                                                                                                                       |
| Weight/pack                          | 0,12 kg                                                                                                                                                                                                        |
| Net weight                           | 0.13                                                                                                                                                                                                           |
| Gross weight                         | 0.14                                                                                                                                                                                                           |
| Customs tariff number                | 85369095                                                                                                                                                                                                       |