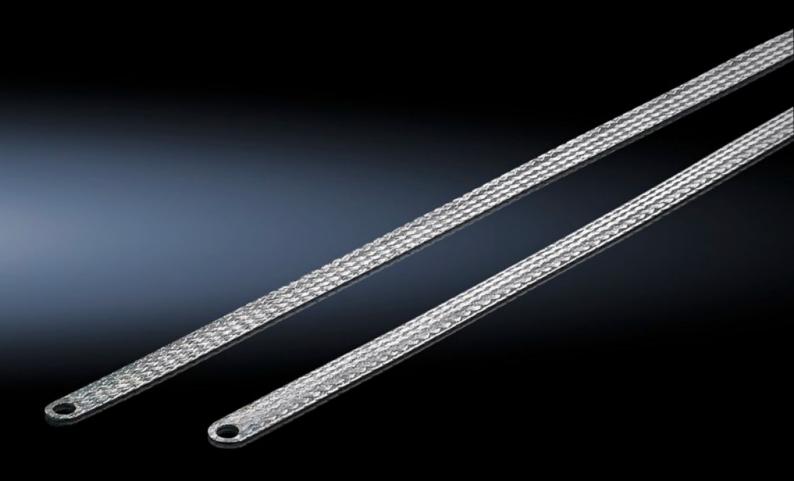

## SZ 2412.225 - Earthing braid

Tin-plated copper, in various lengths and cross sections with press-fitted contact rings, earthing straps counteract the current displacement effect at high frequencies, flexible connection opportunities.

#### Features

| Model No.             | SZ 2412.225                                                                                                                                                                                                                                                    |  |
|-----------------------|----------------------------------------------------------------------------------------------------------------------------------------------------------------------------------------------------------------------------------------------------------------|--|
| Product description   | Tin-plated copper, in various lengths and cross-sections with press-<br>fitted contact rings. Earthing braids counteract the current<br>displacement effect at high frequencies, whilst at the same time<br>offering highly flexible connection opportunities. |  |
| Cross-section         | 25 mm²                                                                                                                                                                                                                                                         |  |
| Connection            | M8 – M8                                                                                                                                                                                                                                                        |  |
| Note                  | Please observe the assembly instructions or PE conductor brochure for the relevant enclosure or case system.                                                                                                                                                   |  |
| Dimensions            | Length: 200 mm                                                                                                                                                                                                                                                 |  |
| Packs of              | 10 pc(s).                                                                                                                                                                                                                                                      |  |
| Weight/pack           | 0,56 kg                                                                                                                                                                                                                                                        |  |
| Net weight            | 0.45                                                                                                                                                                                                                                                           |  |
| Gross weight          | 0.562                                                                                                                                                                                                                                                          |  |
| Customs tariff number | 74198010                                                                                                                                                                                                                                                       |  |
| EAN                   | 4028177022577                                                                                                                                                                                                                                                  |  |
| ETIM 8                | EC000839                                                                                                                                                                                                                                                       |  |
|                       |                                                                                                                                                                                                                                                                |  |