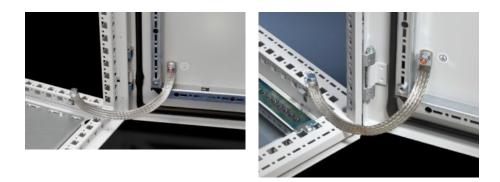

## SZ 2412.225 - Earthing braid

Tin-plated copper, in various lengths and cross sections with press-fitted contact rings, earthing straps counteract the current displacement effect at high frequencies, flexible connection opportunities.

#### Features

| Model No.             | SZ 2412.225                                                                                                                                                                                                                                                    |  |
|-----------------------|----------------------------------------------------------------------------------------------------------------------------------------------------------------------------------------------------------------------------------------------------------------|--|
| Product description   | Tin-plated copper, in various lengths and cross-sections with press-<br>fitted contact rings. Earthing braids counteract the current<br>displacement effect at high frequencies, whilst at the same time<br>offering highly flexible connection opportunities. |  |
| Cross-section         | 25 mm²                                                                                                                                                                                                                                                         |  |
| Connection            | M8 – M8                                                                                                                                                                                                                                                        |  |
| Note                  | Please observe the assembly instructions or PE conductor brochure for the relevant enclosure or case system.                                                                                                                                                   |  |
| Dimensions            | Length: 200 mm                                                                                                                                                                                                                                                 |  |
| Packs of              | 10 pc(s).                                                                                                                                                                                                                                                      |  |
| Weight/pack           | 0,56 kg                                                                                                                                                                                                                                                        |  |
| Net weight            | 0.45                                                                                                                                                                                                                                                           |  |
| Gross weight          | 0.562                                                                                                                                                                                                                                                          |  |
| Customs tariff number | 74198010                                                                                                                                                                                                                                                       |  |
| EAN                   | 4028177022577                                                                                                                                                                                                                                                  |  |
| ETIM 8                | EC000839                                                                                                                                                                                                                                                       |  |
|                       |                                                                                                                                                                                                                                                                |  |