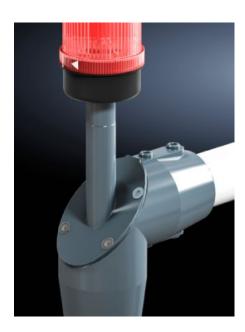

## SG 2375.030 - Mounting component for support arm systems

Angle pieces, angle couplings, intermediate hinges, wall mounted hinges, top mounted joints.

## Features

| Model No.            | SG 2375.030                                                                                  |
|----------------------|----------------------------------------------------------------------------------------------|
| Design               | for support arm system CP 40, steel                                                          |
| Product description  | For external mounting of a signal pillar on the plastic cover of the support arm components. |
| Colour               | RAL 7024                                                                                     |
| Installation options | On signal pillar, modular, in conjunction with connection element 2368001                    |
| Signal pillar        | 3-way LED<br>modular IP65                                                                    |
| Note on Model No.    | For support arm system CP 40, angle piece 90° 6501.140                                       |
| Packs of             | 1 pc(s).                                                                                     |
| Weight/pack          | 0,26 kg                                                                                      |
| Net weight           | 0.23                                                                                         |
|                      |                                                                                              |