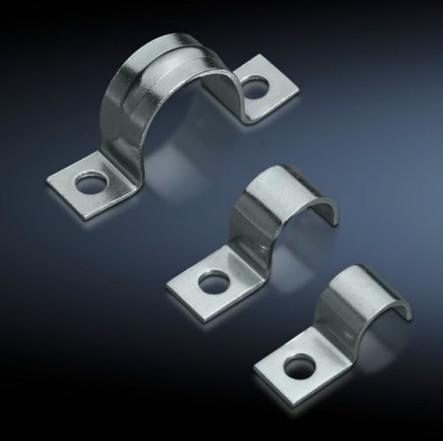

## SZ 2367.200 EMC earth clamps

State: 19.10.2024. (Source: rittal.com/hr-hr)

## SZ 2367.200 - EMC earth clamps

May be used directly on the device or operating equipment on the mounting plate for cable shield contact.