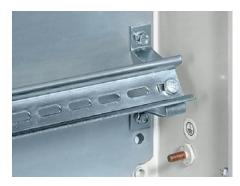

## SZ 2365.000 - Rail mounting bracket

For individual rail mounting.

## Features

| Model No.               | SZ 2365.000                                                                                      |
|-------------------------|--------------------------------------------------------------------------------------------------|
| Design                  | flat                                                                                             |
| Product description     | For individual rail mounting.                                                                    |
| Material                | Sheet steel                                                                                      |
| Surface finish          | Zinc-plated                                                                                      |
| To fit enclosure type   | KX                                                                                               |
| Packs of                | 20 pc(s).                                                                                        |
| Weight/pack             | 0,68 kg                                                                                          |
| Net weight              | 0.6                                                                                              |
| Gross weight            | 0.7                                                                                              |
| PCF/PU (cradle-to-gate) | 2.6 kg CO2 eq (Cat B)                                                                            |
| Note on the PCF class   | Category B: PCF value (cradle-to-gate) approximated based on<br>product weight and self-declared |
| Customs tariff number   | 73269098                                                                                         |
| EAN                     | 4028177022157                                                                                    |
| ETIM 8                  | EC002620                                                                                         |
| ETIM 7.0                | EC002620                                                                                         |
| ECLASS 8.0              | 27189261                                                                                         |