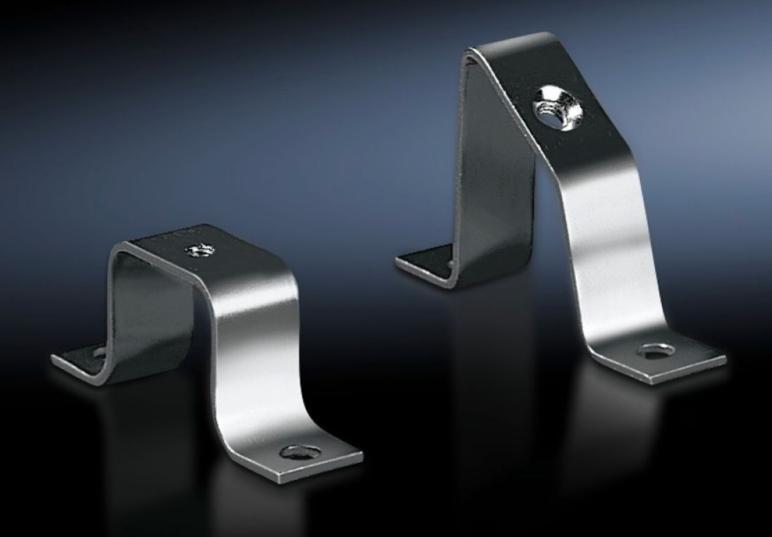

## SZ 2365.000 - Rail mounting bracket

For individual rail mounting.

## Features

| Model No.               | SZ 2365.000                                                                                      |
|-------------------------|--------------------------------------------------------------------------------------------------|
| Design                  | flat                                                                                             |
| Product description     | For individual rail mounting.                                                                    |
| Material                | Sheet steel                                                                                      |
| Surface finish          | Zinc-plated                                                                                      |
| To fit enclosure type   | KX                                                                                               |
| Packs of                | 20 pc(s).                                                                                        |
| Weight/pack             | 0,68 kg                                                                                          |
| Net weight              | 0.6                                                                                              |
| Gross weight            | 0.7                                                                                              |
| PCF/PU (cradle-to-gate) | 2.6 kg CO2 eq (Cat B)                                                                            |
| Note on the PCF class   | Category B: PCF value (cradle-to-gate) approximated based on<br>product weight and self-declared |
| Customs tariff number   | 73269098                                                                                         |
| EAN                     | 4028177022157                                                                                    |
| ETIM 8                  | EC002620                                                                                         |
| ETIM 7.0                | EC002620                                                                                         |
| ECLASS 8.0              | 27189261                                                                                         |