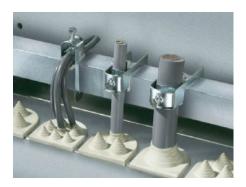

## SZ 2358.000 - Cable clamps for cable clamp rails

For fastening the cables to the cable clamp rails.

#### Features

| Model No.               | SZ 2358.000                                                                                   |
|-------------------------|-----------------------------------------------------------------------------------------------|
| Product description     | For fastening the cables to the cable clamp rails.                                            |
| Material                | Sheet steel                                                                                   |
| Surface finish          | Zinc-plated                                                                                   |
| Supply includes         | Plastic insert                                                                                |
| Min. cable diameter     | 38 mm                                                                                         |
| Max. cable diameter     | 42 mm                                                                                         |
| Packs of                | 25 pc(s).                                                                                     |
| Weight/pack             | 2,65 kg                                                                                       |
| Net weight              | 2.55                                                                                          |
| Gross weight            | 2.63                                                                                          |
| PCF/PU (cradle-to-gate) | 10.1 kg CO2 eq (Cat B)                                                                        |
| Note on the PCF class   | Category B: PCF value (cradle-to-gate) approximated based on product weight and self-declared |
| Customs tariff number   | 73269098                                                                                      |
| EAN                     | 4028177022010                                                                                 |
| ETIM 8                  | EC000454                                                                                      |
| ETIM 7.0                | EC000454                                                                                      |
|                         |                                                                                               |