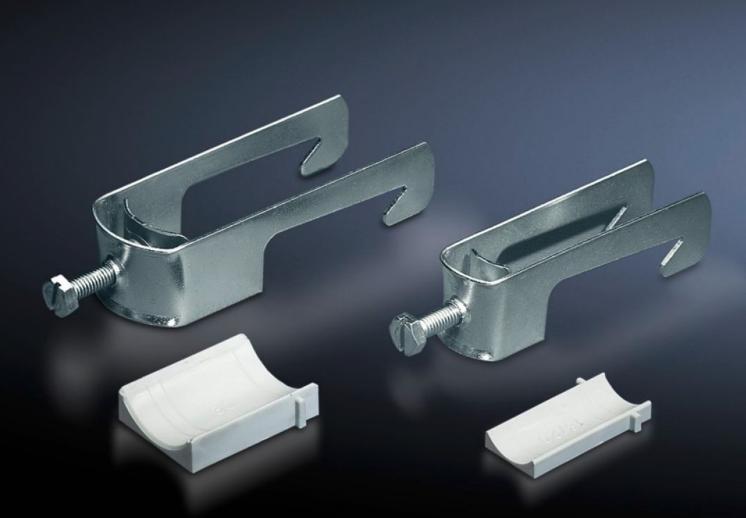

## SZ 2358.000 - Cable clamps for cable clamp rails

For fastening the cables to the cable clamp rails.

#### Features

| Model No.               | SZ 2358.000                                                                                   |
|-------------------------|-----------------------------------------------------------------------------------------------|
| Product description     | For fastening the cables to the cable clamp rails.                                            |
| Material                | Sheet steel                                                                                   |
| Surface finish          | Zinc-plated                                                                                   |
| Supply includes         | Plastic insert                                                                                |
| Min. cable diameter     | 38 mm                                                                                         |
| Max. cable diameter     | 42 mm                                                                                         |
| Packs of                | 25 pc(s).                                                                                     |
| Weight/pack             | 2,65 kg                                                                                       |
| Net weight              | 2.55                                                                                          |
| Gross weight            | 2.63                                                                                          |
| PCF/PU (cradle-to-gate) | 10.1 kg CO2 eq (Cat B)                                                                        |
| Note on the PCF class   | Category B: PCF value (cradle-to-gate) approximated based on product weight and self-declared |
| Customs tariff number   | 73269098                                                                                      |
| EAN                     | 4028177022010                                                                                 |
| ETIM 8                  | EC000454                                                                                      |
| ETIM 7.0                | EC000454                                                                                      |
|                         |                                                                                               |