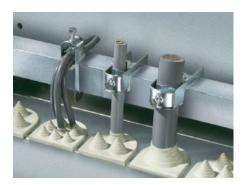

## SZ 2354.000 - Cable clamps for cable clamp rails

For fastening the cables to the cable clamp rails.

#### **Features**

| Model No.               | SZ 2354.000                                                                                   |
|-------------------------|-----------------------------------------------------------------------------------------------|
| Product description     | For fastening the cables to the cable clamp rails.                                            |
| Material                | Sheet steel                                                                                   |
| Surface finish          | Zinc-plated                                                                                   |
| Supply includes         | Plastic insert                                                                                |
| Min. cable diameter     | 22 mm                                                                                         |
| Max. cable diameter     | 26 mm                                                                                         |
| Packs of                | 25 pc(s).                                                                                     |
| Weight/pack             | 1,475 kg                                                                                      |
| Net weight              | 1.45                                                                                          |
| Gross weight            | 1.476                                                                                         |
| PCF/PU (cradle-to-gate) | 5.6 kg CO2 eq (Cat B)                                                                         |
| Note on the PCF class   | Category B: PCF value (cradle-to-gate) approximated based on product weight and self-declared |
| Customs tariff number   | 73269098                                                                                      |
| EAN                     | 4028177021938                                                                                 |
| ETIM 8                  | EC000454                                                                                      |
|                         | EC000454                                                                                      |