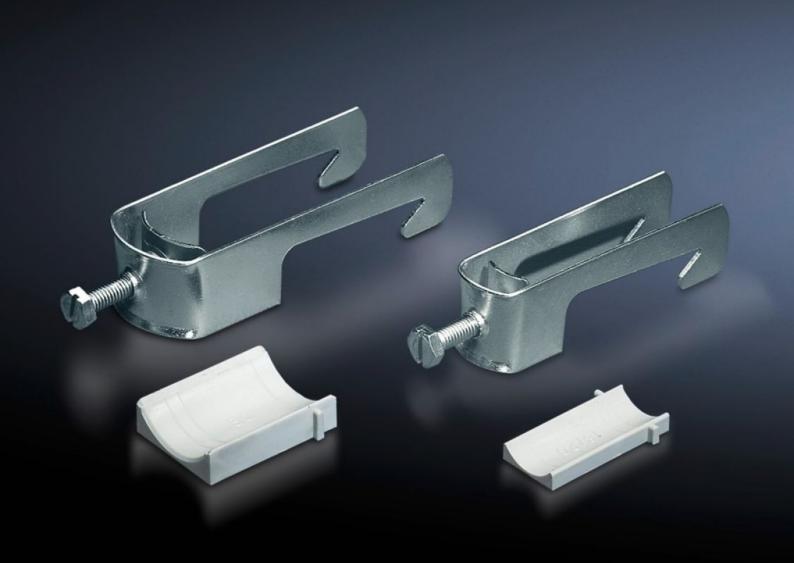

## SZ 2354.000 - Cable clamps for cable clamp rails

For fastening the cables to the cable clamp rails.

#### **Features**

| Model No.               | SZ 2354.000                                                                                   |
|-------------------------|-----------------------------------------------------------------------------------------------|
| Product description     | For fastening the cables to the cable clamp rails.                                            |
| Material                | Sheet steel                                                                                   |
| Surface finish          | Zinc-plated                                                                                   |
| Supply includes         | Plastic insert                                                                                |
| Min. cable diameter     | 22 mm                                                                                         |
| Max. cable diameter     | 26 mm                                                                                         |
| Packs of                | 25 pc(s).                                                                                     |
| Weight/pack             | 1,475 kg                                                                                      |
| Net weight              | 1.45                                                                                          |
| Gross weight            | 1.476                                                                                         |
| PCF/PU (cradle-to-gate) | 5.6 kg CO2 eq (Cat B)                                                                         |
| Note on the PCF class   | Category B: PCF value (cradle-to-gate) approximated based on product weight and self-declared |
| Customs tariff number   | 73269098                                                                                      |
| EAN                     | 4028177021938                                                                                 |
| ETIM 8                  | EC000454                                                                                      |
|                         | EC000454                                                                                      |