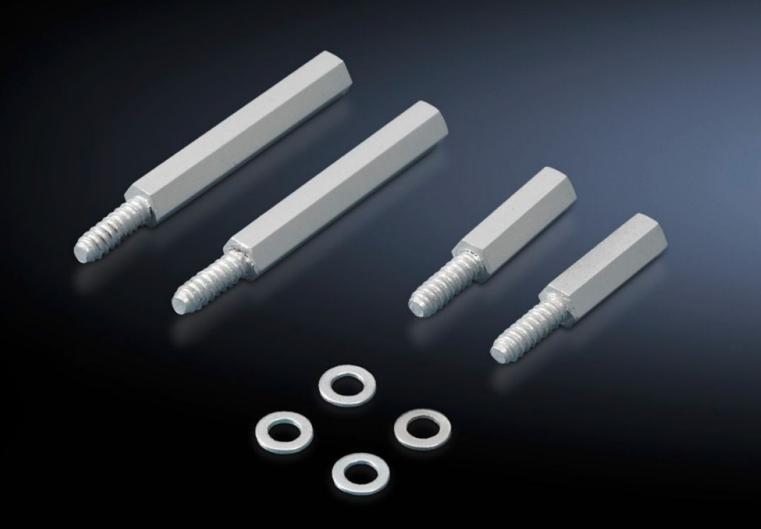

## SZ 2311.225 - Spacers

The universal assembly component for all situations where a distance from the mounting level is required.

## **Features**

| Model No.                | SZ 2311.225                                                                                                                                                           |
|--------------------------|-----------------------------------------------------------------------------------------------------------------------------------------------------------------------|
| Product description      | The universal assembly component for all situations where a distance from the mounting level is required.                                                             |
| Technical specifications | With self-tapping thread for 4.5 mm dia. holes                                                                                                                        |
| Material                 | Hexagonal steel (SW8)                                                                                                                                                 |
| Surface finish           | Zinc-plated                                                                                                                                                           |
| Length                   | 25 mm                                                                                                                                                                 |
| Assembly instruction     | Top-hat rails/cross rails, contact hazard protection covers, master switch trim panels, cable clamp rails etc. may be attached to the rear with metal screws 5.5 x 13 |
| Packs of                 | 12 pc(s).                                                                                                                                                             |
| Weight/pack              | 0,12 kg                                                                                                                                                               |
| Net weight               | 0.108                                                                                                                                                                 |
| Gross weight             | 0.118                                                                                                                                                                 |
| PCF/PU (cradle-to-gate)  | 0.5 kg CO2 eq (Cat B)                                                                                                                                                 |
| Note on the PCF class    | Category B: PCF value (cradle-to-gate) approximated based on product weight and self-declared                                                                         |
| Customs tariff number    | 73181900                                                                                                                                                              |
| EAN                      | 4028177526815                                                                                                                                                         |
| ETIM 8                   | EC002625                                                                                                                                                              |
| ETIM 7.0                 | EC002625                                                                                                                                                              |
| ECLASS 8.0               | 27189234                                                                                                                                                              |