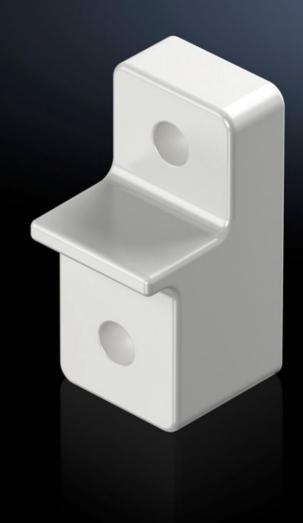

### AX 1485.400 - Wall mounting bracket for AX plastic

The wall mounting brackets are easily secured from the outside while retaining the UL.

#### **Features**

| Model No.             | AX 1485.400                                                                            |
|-----------------------|----------------------------------------------------------------------------------------|
| Product description   | The wall mounting brackets are easily secured from the outside while retaining the UL. |
| Material              | Fibreglass-reinforced polyamide                                                        |
| Colour                | RAL 7035                                                                               |
| Supply includes       | Assembly parts for mounting on the enclosure                                           |
| To fit                | Enclosure type: AX plastic                                                             |
| Packs of              | 4 pc(s).                                                                               |
| Net weight            | 0.16                                                                                   |
| Gross weight          | 0.22                                                                                   |
| Customs tariff number | 73269098                                                                               |
| EAN                   | 4028177951457                                                                          |
| E-Number Sweden       | E3465360                                                                               |
| ETIM 9                | EC002625                                                                               |
| ETIM 8                | EC002625                                                                               |
| ECLASS 8.0            | 27189234                                                                               |
|                       |                                                                                        |