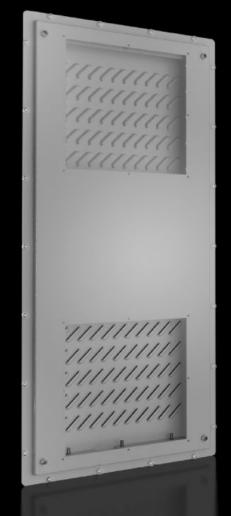

## CS 9828.110 - CS adaptor plate for CS Toptec

To accommodate suitable fan-and-filter units with a climate control device cut-out.

## Features

| Model No.           | CS 9828.110                                                                         |
|---------------------|-------------------------------------------------------------------------------------|
| Product description | To accommodate suitable fan-and-filter units with a climate control device cut-out. |
| Material            | Aluminium                                                                           |
| Colour              | RAL 7035                                                                            |
| Supply includes     | Adaptor plate                                                                       |
|                     | Designer cover                                                                      |
|                     | Assembly parts                                                                      |
| Dimensions          | Width: 467 mm                                                                       |
|                     | Height: 1,042 mm                                                                    |
|                     | Depth: 50 mm                                                                        |
| Packs of            | 1 pc(s).                                                                            |
| Weight/pack         | 3.92 kg                                                                             |
| EAN                 | 4028177963030                                                                       |
| ETIM 7.0            | EC002620                                                                            |
| ECLASS 8.0          | 27189261                                                                            |