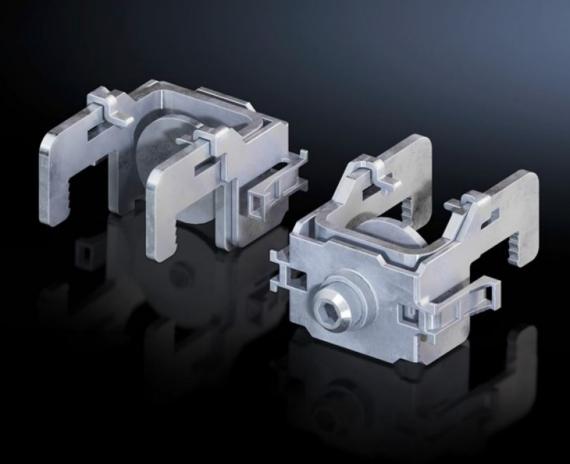

## SV 9677.480 - Busbar terminal for NH slimline fuse-switch disconnectors/connection adaptors

For mounting components on busbar systems with 185 mm centre-to-centre spacing, no drilling required.

## **Features**

| Model No.                     | SV 9677.480                                                                                                    |
|-------------------------------|----------------------------------------------------------------------------------------------------------------|
| Product description           | For mounting components on busbar systems with 185 mm centre-<br>to-centre spacing, no drilling required.      |
| Material                      | Sheet steel                                                                                                    |
| Surface finish                | Zinc-plated                                                                                                    |
| For size                      | 1 - 3 and connection adaptor                                                                                   |
| Note                          | Can only be used on busbar systems without contact hazard protection cover (cover section, slotted)            |
| Packs of                      | 3 pc(s).                                                                                                       |
| Net weight                    | 0.3                                                                                                            |
| Gross weight                  | 0.32                                                                                                           |
| PCF per pack (cradle-to-gate) | 1.1 kg CO2 eq (Cat B)                                                                                          |
| Note on PCF category          | Category B: PCF value (cradle-to-gate) based on the product weight, approximately calculated and self-declared |
| Customs tariff number         | 85369095                                                                                                       |
| EAN                           | 4028177705227                                                                                                  |
| ETIM 9                        | EC000001                                                                                                       |
| ECLASS 8.0                    | 27141146                                                                                                       |
|                               |                                                                                                                |