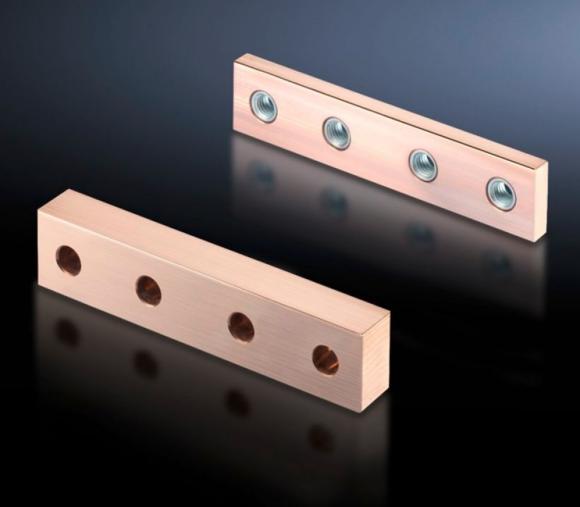

# SV 9676.621 - Longitudinal connectors

For connecting Flat-PLS busbar systems, no drilling required.

#### **Features**

| SV 9676.621                                                   |
|---------------------------------------------------------------|
| For connecting Flat-PLS busbar systems, no drilling required. |
| E-Cu                                                          |
| 2                                                             |
| Flat-PLS 60<br>Flat-PLS 100                                   |
| 1 pc(s).                                                      |
| 1.1 kg                                                        |
| 1.1                                                           |
| 1.12                                                          |
| 1.12                                                          |
| 74198090                                                      |
| 4028177625587                                                 |
| EC001900                                                      |
| 27400613                                                      |
|                                                               |