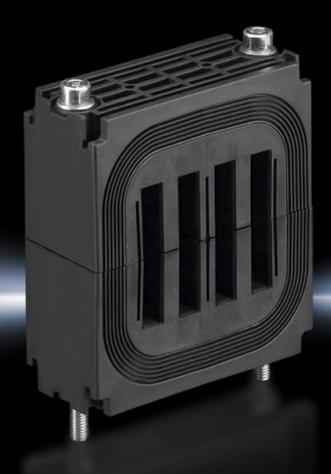

### SV 9676.021 - Busbar support for stabiliser bar

For the configuration of busbar systems from flat copper bars with increased short-circuit resistance.

#### Features

| Model No.                                | SV 9676.021                                                                                   |
|------------------------------------------|-----------------------------------------------------------------------------------------------|
| Material                                 | Polyamide<br>Fire protection corresponding to UL 94-V0                                        |
| Colour                                   | RAL 9005                                                                                      |
| Number bars                              | 4                                                                                             |
| Number of bars per conductor<br>footnote | When using only 1, 2 or 3 bars, the vacant bar slots should be closed using the filler pieces |
| To fit busbar system                     | Flat-PLS 100                                                                                  |
| To fit busbars                           | Flat copper busbars                                                                           |
| Cross-section                            | 100 mm                                                                                        |
| Packs of                                 | 1 pc(s).                                                                                      |
| Net weight                               | 1.308                                                                                         |
| Gross weight                             | 1.309                                                                                         |
| Customs tariff number                    | 85469010                                                                                      |
| EAN                                      | 4028177600898                                                                                 |
| ETIM 9                                   | EC001900                                                                                      |
| ECLASS 8.0                               | 27400613                                                                                      |
|                                          |                                                                                               |