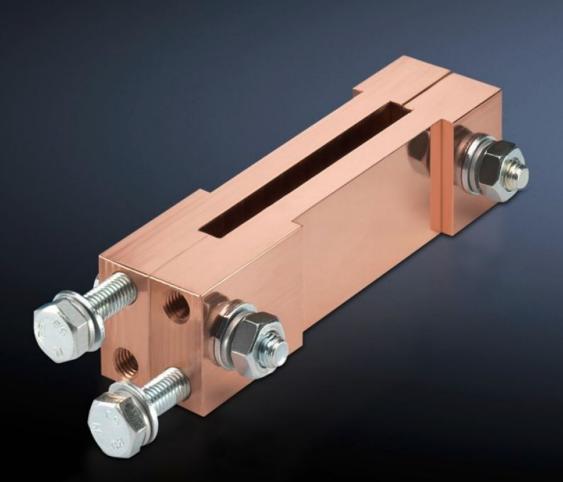

## SV 9674.488 - Terminal block, distribution busbar for fuseswitch disconnector section

For connecting the connection brackets to the distribution busbar system of the switchdisconnector-fuse section, no drilling required.

## Features

| Model No.                    | SV 9674.488                                                                                                                             |
|------------------------------|-----------------------------------------------------------------------------------------------------------------------------------------|
| Product description          | For connecting the connection brackets to the distribution busbar system of the switch-disconnector-fuse section, no drilling required. |
| Material                     | E-Cu                                                                                                                                    |
| Supply includes              | Assembly parts                                                                                                                          |
| To fit busbars               | Width: 80, 100 mm                                                                                                                       |
| Packs of                     | 1 pc(s).                                                                                                                                |
| Weight/pack                  | 1.84 kg                                                                                                                                 |
| Net weight                   | 1.8                                                                                                                                     |
| Gross weight                 | 1.831                                                                                                                                   |
| Copper weight (kg per piece) | 1.52                                                                                                                                    |
| Customs tariff number        | 74198090                                                                                                                                |
| EAN                          | 4028177613560                                                                                                                           |
| ETIM 7.0                     | EC001900                                                                                                                                |
| ECLASS 8.0                   | 27400613                                                                                                                                |