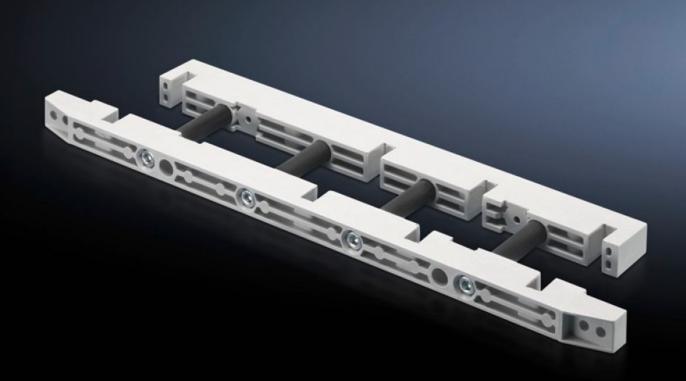

# SV 9674.416 - Busbar support for fuse-switch disconnector section

Busbar support for the distribution busbar system of the fuse-switch disconnector section.

#### **Features**

| Model No.             | SV 9674.416                                                                                    |
|-----------------------|------------------------------------------------------------------------------------------------|
| Product description   | Busbar support for the distribution busbar system of the fuse-<br>switch disconnector section. |
| Material              | Duroplastic polyester                                                                          |
| Supply includes       | Mounting bracket and screws                                                                    |
| To fit busbars        | Flat copper busbars                                                                            |
| To fit busbars        | Width: 60<br>Height: 10 mm                                                                     |
| Number of poles       | 3-pole<br>4-pole                                                                               |
| Packs of              | 1 pc(s).                                                                                       |
| Net weight            | 1                                                                                              |
| Gross weight          | 1.134                                                                                          |
| Customs tariff number | 73269098                                                                                       |
| EAN                   | 4028177613454                                                                                  |
| ETIM 9                | EC001900                                                                                       |
| ECLASS 8.0            | 27400613                                                                                       |
|                       |                                                                                                |