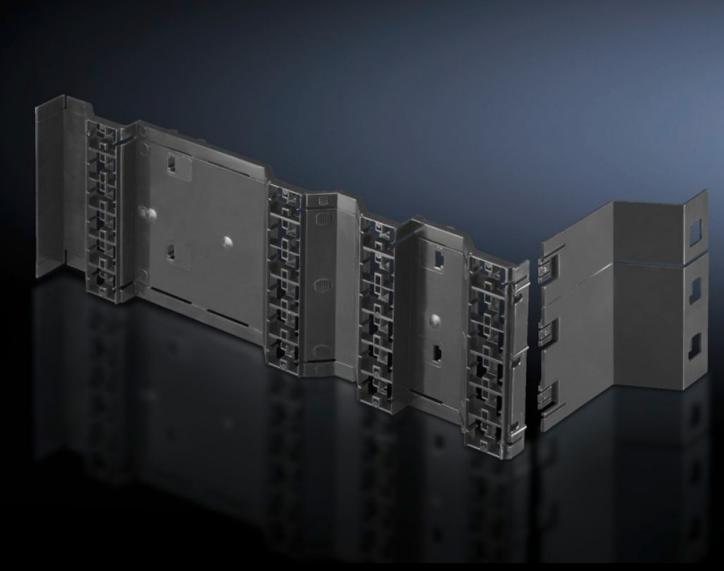

# SV 9674.380 - Cover Set for distribution busbar (Jean Müller fuse-switch disconnector section)

Designed to accommodate Jean Müller devices.

#### **Features**

| Model No.             | SV 9674.380                                                                                                                                                                                                                                                                                                               |
|-----------------------|---------------------------------------------------------------------------------------------------------------------------------------------------------------------------------------------------------------------------------------------------------------------------------------------------------------------------|
| Product description   | To cover the distribution busbar system of a fuse-switch disconnector section, designed to accommodate Jean Müller devices. The 150 mm high busbar and cable connection space covers shield the busbar compartment from the functional space so that it is safe from finger contact, with a protection category of IP 20. |
| Material              | PVC, black                                                                                                                                                                                                                                                                                                                |
| Supply includes       | Set consisting of 12 busbar covers and cable connection space covers                                                                                                                                                                                                                                                      |
| To fit                | Height: = 2,000 mm<br>= 2,200 mm                                                                                                                                                                                                                                                                                          |
| Packs of              | 1 pc(s).                                                                                                                                                                                                                                                                                                                  |
| Weight/pack           | 5.3 kg                                                                                                                                                                                                                                                                                                                    |
| Net weight            | 5.1                                                                                                                                                                                                                                                                                                                       |
| Gross weight          | 5.3                                                                                                                                                                                                                                                                                                                       |
| Customs tariff number | 85369095                                                                                                                                                                                                                                                                                                                  |
| EAN                   | 4028177613713                                                                                                                                                                                                                                                                                                             |
| ETIM 7.0              | EC001900                                                                                                                                                                                                                                                                                                                  |