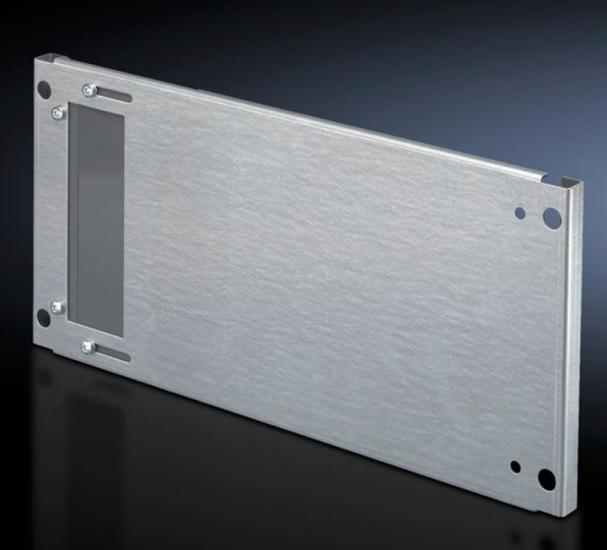

## SV 9673.692 - Partial mounting plates for compartment side panel modules (internal compartmentalisation)

With or without duct, for direct attachment to the functional space side panel modules.

## Features

| Model No.              | SV 9673.692                                                                                                                                                                                                                                                                                                                                                          |
|------------------------|----------------------------------------------------------------------------------------------------------------------------------------------------------------------------------------------------------------------------------------------------------------------------------------------------------------------------------------------------------------------|
| Design                 | with gland made from insulating material                                                                                                                                                                                                                                                                                                                             |
| Product description    | For direct attachment to the compartment side panel modules for<br>internal compartmentalisation. Universal interior installation with<br>switchgear and controlgear. Creation of additional mounting levels.<br>In combination with compartment dividers and side panel modules,<br>internal compartmentalisation in accordance with Form 2, 3 or 4 is<br>possible. |
| Material               | Sheet steel, 2 mm                                                                                                                                                                                                                                                                                                                                                    |
| Surface finish         | Zinc-plated                                                                                                                                                                                                                                                                                                                                                          |
| Supply includes        | Angle brackets and assembly parts                                                                                                                                                                                                                                                                                                                                    |
| For compartment height | 200 mm                                                                                                                                                                                                                                                                                                                                                               |
| Dimensions             | Width: 702 mm<br>Height: 193 mm                                                                                                                                                                                                                                                                                                                                      |
| To fit                 | Width: = 800 mm                                                                                                                                                                                                                                                                                                                                                      |
| Packs of               | 1 pc(s).                                                                                                                                                                                                                                                                                                                                                             |
| Weight/pack            | 3.6 kg                                                                                                                                                                                                                                                                                                                                                               |
| Net weight             | 3.27                                                                                                                                                                                                                                                                                                                                                                 |
|                        |                                                                                                                                                                                                                                                                                                                                                                      |