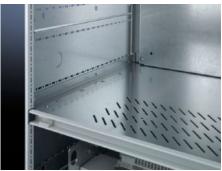

# SV 9673.488 - Compartment divider

For the horizontal separation of compartments.

#### **Features**

| Model No.             | SV 9673.488                                                                                                                                                   |
|-----------------------|---------------------------------------------------------------------------------------------------------------------------------------------------------------|
| Design                | With louvres                                                                                                                                                  |
| Product description   | For the horizontal separation of compartments. In combination with<br>the side panel modules, this creates Form separation in accordance<br>with Form 3 or 4. |
| Material              | Sheet steel, 1.25 mm                                                                                                                                          |
| Surface finish        | Zinc-plated                                                                                                                                                   |
| For compartment depth | 800 mm                                                                                                                                                        |
| Assembly instruction  | 2 mounting brackets are required to install each compartment divider.                                                                                         |
| Dimensions            | Width: 706 mm<br>Depth: 788 mm                                                                                                                                |
| To fit                | Width: = 800 mm                                                                                                                                               |
| Packs of              | 4 pc(s).                                                                                                                                                      |
| Weight/pack           | 21.3 kg                                                                                                                                                       |
| Net weight            | 21.2                                                                                                                                                          |
| Customs tariff number | 73269098                                                                                                                                                      |
| EAN                   | 4028177570863                                                                                                                                                 |
| ETIM 7.0              | EC002525                                                                                                                                                      |
|                       |                                                                                                                                                               |