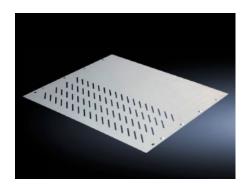

# SV 9673.488 - Compartment divider

For the horizontal separation of compartments.

#### **Features**

| Model No.             | SV 9673.488                                                                                                                                                   |
|-----------------------|---------------------------------------------------------------------------------------------------------------------------------------------------------------|
| Design                | With louvres                                                                                                                                                  |
| Product description   | For the horizontal separation of compartments. In combination with<br>the side panel modules, this creates Form separation in accordance<br>with Form 3 or 4. |
| Material              | Sheet steel, 1.25 mm                                                                                                                                          |
| Surface finish        | Zinc-plated                                                                                                                                                   |
| For compartment depth | 800 mm                                                                                                                                                        |
| Assembly instruction  | 2 mounting brackets are required to install each compartment divider.                                                                                         |
| Dimensions            | Width: 706 mm<br>Depth: 788 mm                                                                                                                                |
| To fit                | Width: = 800 mm                                                                                                                                               |
| Packs of              | 4 pc(s).                                                                                                                                                      |
| Weight/pack           | 21.3 kg                                                                                                                                                       |
| Net weight            | 21.2                                                                                                                                                          |
| Customs tariff number | 73269098                                                                                                                                                      |
| EAN                   | 4028177570863                                                                                                                                                 |
| ETIM 7.0              | EC002525                                                                                                                                                      |
|                       |                                                                                                                                                               |