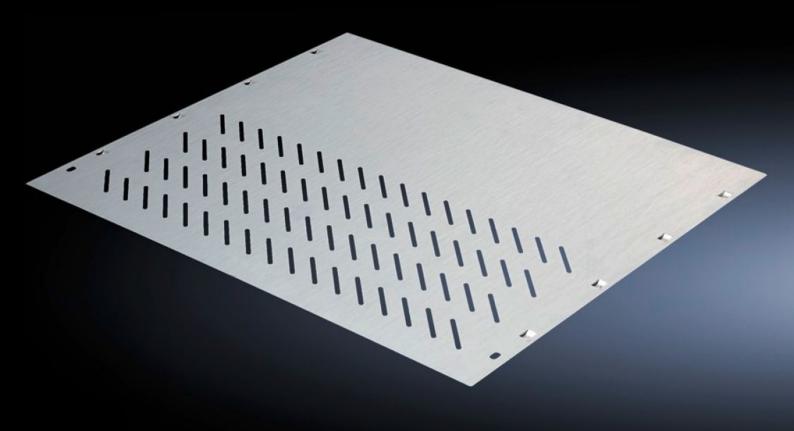

# SV 9673.488 - Compartment divider

For the horizontal separation of compartments.

#### **Features**

| Model No.             | SV 9673.488                                                                                                                                                   |
|-----------------------|---------------------------------------------------------------------------------------------------------------------------------------------------------------|
| Design                | With louvres                                                                                                                                                  |
| Product description   | For the horizontal separation of compartments. In combination with<br>the side panel modules, this creates Form separation in accordance<br>with Form 3 or 4. |
| Material              | Sheet steel, 1.25 mm                                                                                                                                          |
| Surface finish        | Zinc-plated                                                                                                                                                   |
| For compartment depth | 800 mm                                                                                                                                                        |
| Assembly instruction  | 2 mounting brackets are required to install each compartment divider.                                                                                         |
| Dimensions            | Width: 706 mm<br>Depth: 788 mm                                                                                                                                |
| To fit                | Width: = 800 mm                                                                                                                                               |
| Packs of              | 4 pc(s).                                                                                                                                                      |
| Weight/pack           | 21.3 kg                                                                                                                                                       |
| Net weight            | 21.2                                                                                                                                                          |
| Customs tariff number | 73269098                                                                                                                                                      |
| EAN                   | 4028177570863                                                                                                                                                 |
| ETIM 7.0              | EC002525                                                                                                                                                      |
|                       |                                                                                                                                                               |