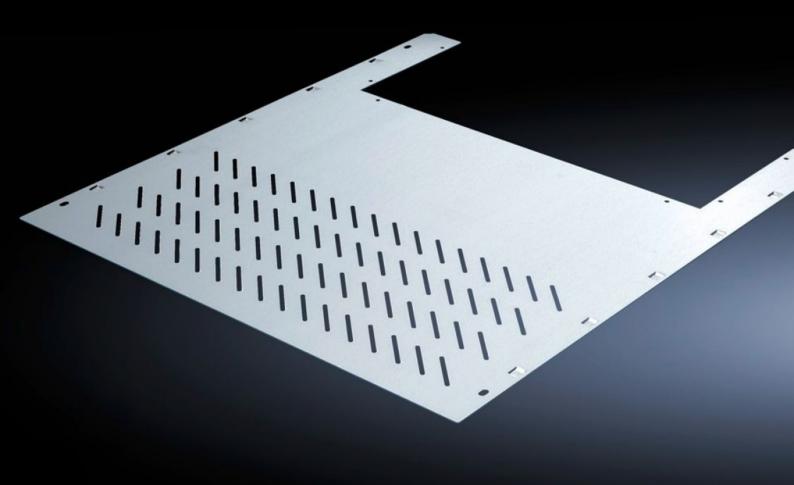

# SV 9673.476 - Compartment divider with duct for vertical busbar systems

For the horizontal separation of compartments with vertical busbars.

#### **Features**

| Model No.             | SV 9673.476                                                                                                                                                                   |
|-----------------------|-------------------------------------------------------------------------------------------------------------------------------------------------------------------------------|
| Design                | With louvres                                                                                                                                                                  |
| Product description   | For the horizontal separation of compartments with vertical busbars. In combination with the side panel modules, this creates Form separation in accordance with Form 3 or 4. |
| Material              | Sheet steel, 1.25 mm                                                                                                                                                          |
| Surface finish        | Zinc-plated                                                                                                                                                                   |
| Mounting cut-out      | Width:612 mm<br>Depth:201 mm                                                                                                                                                  |
| For compartment depth | 600 mm                                                                                                                                                                        |
| Assembly instruction  | 2 mounting brackets are required to install each compartment divider.                                                                                                         |
| Dimensions            | Width: 706 mm<br>Depth: 588 mm                                                                                                                                                |
| To fit                | Width: = 800 mm                                                                                                                                                               |
| Packs of              | 4 pc(s).                                                                                                                                                                      |
| Weight/pack           | 11.288 kg                                                                                                                                                                     |
| Net weight            | 10.724                                                                                                                                                                        |