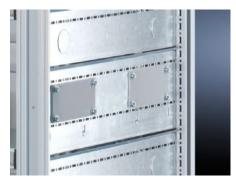

# SV 9673.085 - Compartment side panel module for internal compartmentalisation

Side divider panel for compartments, for locating into the TS pitch pattern.

#### **Features**

| Model No.             | SV 9673.085                                                                                                                                                                                                                                                                                                                                                                                                                                                                                       |
|-----------------------|---------------------------------------------------------------------------------------------------------------------------------------------------------------------------------------------------------------------------------------------------------------------------------------------------------------------------------------------------------------------------------------------------------------------------------------------------------------------------------------------------|
| Product description   | Side divider panel for compartments, for locating into the TS pitch pattern. Prepared for the location of mounting brackets for horizontal compartment dividers or mounting plates. Two TS system punchings allow the use of additional TS accessories. The side panel modules for reduced compartment depth and an auxiliary construction using TS punched rails 17 x 17 mm can be used to provide a separate enclosure space in the side panel area, e.g. for the provision of a busbar system. |
| Material              | Sheet steel, 1.5 mm                                                                                                                                                                                                                                                                                                                                                                                                                                                                               |
| Surface finish        | Zinc-plated                                                                                                                                                                                                                                                                                                                                                                                                                                                                                       |
| Supply includes       | Assembly parts                                                                                                                                                                                                                                                                                                                                                                                                                                                                                    |
| For compartment depth | 800 mm                                                                                                                                                                                                                                                                                                                                                                                                                                                                                            |
| Dimensions            | Height: 150 mm                                                                                                                                                                                                                                                                                                                                                                                                                                                                                    |
| Packs of              | 6 pc(s).                                                                                                                                                                                                                                                                                                                                                                                                                                                                                          |
| Weight/pack           | 7.26 kg                                                                                                                                                                                                                                                                                                                                                                                                                                                                                           |
| Net weight            | 6.9                                                                                                                                                                                                                                                                                                                                                                                                                                                                                               |
| Gross weight          | 7.26                                                                                                                                                                                                                                                                                                                                                                                                                                                                                              |
| Customs tariff number | 73269098                                                                                                                                                                                                                                                                                                                                                                                                                                                                                          |