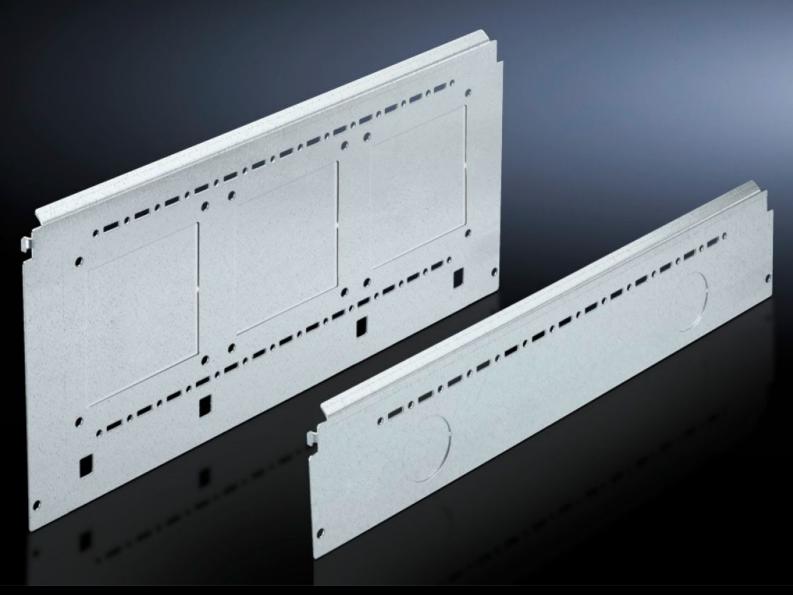

# SV 9673.085 - Compartment side panel module for internal compartmentalisation

Side divider panel for compartments, for locating into the TS pitch pattern.

#### **Features**

| Model No.             | SV 9673.085                                                                                                                                                                                                                                                                                                                                                                                                                                                                                       |
|-----------------------|---------------------------------------------------------------------------------------------------------------------------------------------------------------------------------------------------------------------------------------------------------------------------------------------------------------------------------------------------------------------------------------------------------------------------------------------------------------------------------------------------|
| Product description   | Side divider panel for compartments, for locating into the TS pitch pattern. Prepared for the location of mounting brackets for horizontal compartment dividers or mounting plates. Two TS system punchings allow the use of additional TS accessories. The side panel modules for reduced compartment depth and an auxiliary construction using TS punched rails 17 x 17 mm can be used to provide a separate enclosure space in the side panel area, e.g. for the provision of a busbar system. |
| Material              | Sheet steel, 1.5 mm                                                                                                                                                                                                                                                                                                                                                                                                                                                                               |
| Surface finish        | Zinc-plated                                                                                                                                                                                                                                                                                                                                                                                                                                                                                       |
| Supply includes       | Assembly parts                                                                                                                                                                                                                                                                                                                                                                                                                                                                                    |
| For compartment depth | 800 mm                                                                                                                                                                                                                                                                                                                                                                                                                                                                                            |
| Dimensions            | Height: 150 mm                                                                                                                                                                                                                                                                                                                                                                                                                                                                                    |
| Packs of              | 6 pc(s).                                                                                                                                                                                                                                                                                                                                                                                                                                                                                          |
| Weight/pack           | 7.26 kg                                                                                                                                                                                                                                                                                                                                                                                                                                                                                           |
| Net weight            | 6.9                                                                                                                                                                                                                                                                                                                                                                                                                                                                                               |
| Gross weight          | 7.26                                                                                                                                                                                                                                                                                                                                                                                                                                                                                              |
| Customs tariff number | 73269098                                                                                                                                                                                                                                                                                                                                                                                                                                                                                          |