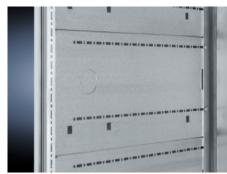

# SV 9673.085 - Compartment side panel module for internal compartmentalisation

Side divider panel for compartments, for locating into the TS pitch pattern.

#### **Features**

| Model No.             | SV 9673.085                                                                                                                                                                                                                                                                                                                                                                                                                                                                                       |
|-----------------------|---------------------------------------------------------------------------------------------------------------------------------------------------------------------------------------------------------------------------------------------------------------------------------------------------------------------------------------------------------------------------------------------------------------------------------------------------------------------------------------------------|
| Product description   | Side divider panel for compartments, for locating into the TS pitch pattern. Prepared for the location of mounting brackets for horizontal compartment dividers or mounting plates. Two TS system punchings allow the use of additional TS accessories. The side panel modules for reduced compartment depth and an auxiliary construction using TS punched rails 17 x 17 mm can be used to provide a separate enclosure space in the side panel area, e.g. for the provision of a busbar system. |
| Material              | Sheet steel, 1.5 mm                                                                                                                                                                                                                                                                                                                                                                                                                                                                               |
| Surface finish        | Zinc-plated                                                                                                                                                                                                                                                                                                                                                                                                                                                                                       |
| Supply includes       | Assembly parts                                                                                                                                                                                                                                                                                                                                                                                                                                                                                    |
| For compartment depth | 800 mm                                                                                                                                                                                                                                                                                                                                                                                                                                                                                            |
| Dimensions            | Height: 150 mm                                                                                                                                                                                                                                                                                                                                                                                                                                                                                    |
| Packs of              | 6 pc(s).                                                                                                                                                                                                                                                                                                                                                                                                                                                                                          |
| Weight/pack           | 7.26 kg                                                                                                                                                                                                                                                                                                                                                                                                                                                                                           |
| Net weight            | 6.9                                                                                                                                                                                                                                                                                                                                                                                                                                                                                               |
| Gross weight          | 7.26                                                                                                                                                                                                                                                                                                                                                                                                                                                                                              |
| Customs tariff number | 73269098                                                                                                                                                                                                                                                                                                                                                                                                                                                                                          |