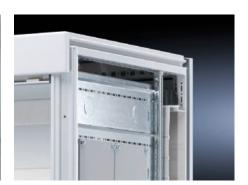

# SV 9673.085 - Compartment side panel module for internal compartmentalisation

Side divider panel for compartments, for locating into the TS pitch pattern.

#### **Features**

| Model No.             | SV 9673.085                                                                                                                                                                                                                                                                                                                                                                                                                                                                                       |
|-----------------------|---------------------------------------------------------------------------------------------------------------------------------------------------------------------------------------------------------------------------------------------------------------------------------------------------------------------------------------------------------------------------------------------------------------------------------------------------------------------------------------------------|
| Product description   | Side divider panel for compartments, for locating into the TS pitch pattern. Prepared for the location of mounting brackets for horizontal compartment dividers or mounting plates. Two TS system punchings allow the use of additional TS accessories. The side panel modules for reduced compartment depth and an auxiliary construction using TS punched rails 17 x 17 mm can be used to provide a separate enclosure space in the side panel area, e.g. for the provision of a busbar system. |
| Material              | Sheet steel, 1.5 mm                                                                                                                                                                                                                                                                                                                                                                                                                                                                               |
| Surface finish        | Zinc-plated                                                                                                                                                                                                                                                                                                                                                                                                                                                                                       |
| Supply includes       | Assembly parts                                                                                                                                                                                                                                                                                                                                                                                                                                                                                    |
| For compartment depth | 800 mm                                                                                                                                                                                                                                                                                                                                                                                                                                                                                            |
| Dimensions            | Height: 150 mm                                                                                                                                                                                                                                                                                                                                                                                                                                                                                    |
| Packs of              | 6 pc(s).                                                                                                                                                                                                                                                                                                                                                                                                                                                                                          |
| Weight/pack           | 7.26 kg                                                                                                                                                                                                                                                                                                                                                                                                                                                                                           |
| Net weight            | 6.9                                                                                                                                                                                                                                                                                                                                                                                                                                                                                               |
| Gross weight          | 7.26                                                                                                                                                                                                                                                                                                                                                                                                                                                                                              |
| Customs tariff number | 73269098                                                                                                                                                                                                                                                                                                                                                                                                                                                                                          |