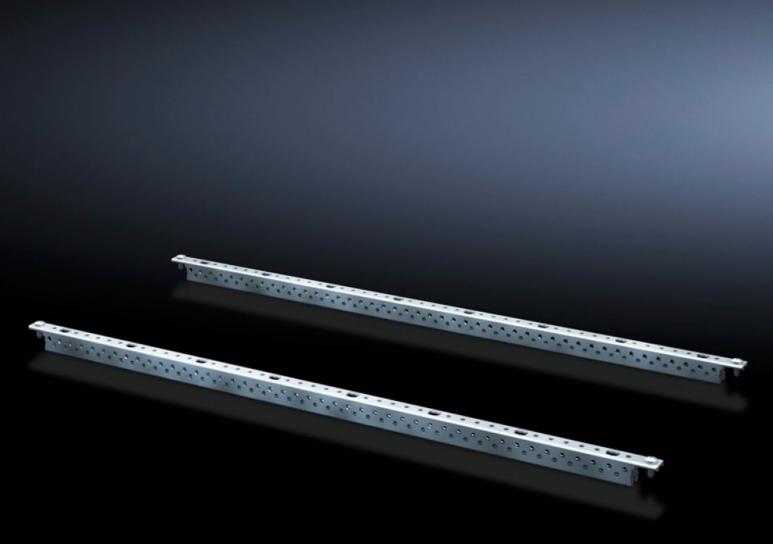

## SV 9666.754 - Mounting angles ISV for AX

For vertical sub-division of the support frame in the AX/AE enclosure.

## Features

| Model No.               | SV 9666.754                                                                                   |
|-------------------------|-----------------------------------------------------------------------------------------------|
| Product description     | For vertical sub-division of the support frame in the enclosure.                              |
| Material                | Sheet steel                                                                                   |
| Surface finish          | Zinc-plated                                                                                   |
| Dimensions              | Height: 600 mm                                                                                |
| Size                    | Height units (U) @ 150 mm: 4                                                                  |
| Packs of                | 2 pc(s).                                                                                      |
| Weight/pack             | 0.818 kg                                                                                      |
| Net weight              | 0.718                                                                                         |
| Gross weight            | 0.818                                                                                         |
| PCF/PU (cradle-to-gate) | 3.1 kg CO2 eq (Cat B)                                                                         |
| Note on the PCF class   | Category B: PCF value (cradle-to-gate) approximated based on product weight and self-declared |
| Customs tariff number   | 39269097                                                                                      |
| EAN                     | 4028177679931                                                                                 |
| ETIM 7.0                | EC001900                                                                                      |
| ECLASS 8.0              | 27400613                                                                                      |
|                         |                                                                                               |