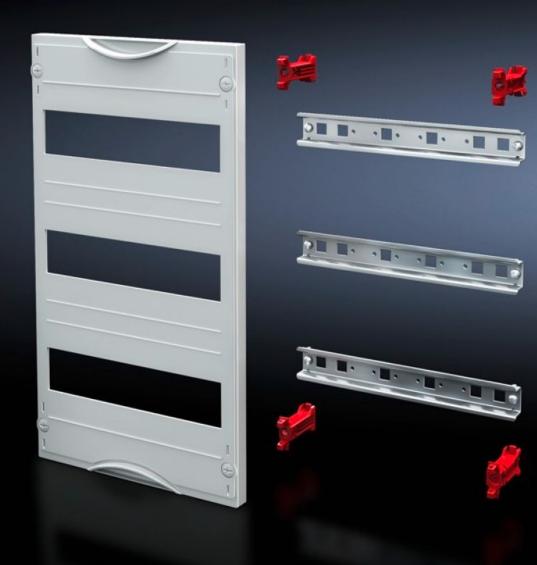

## SV 9666.293 - DIN rail mounted device module

Cover is prepared for a lead seal.

## Features

| Model No.               | SV 9666.293                                                                                                |
|-------------------------|------------------------------------------------------------------------------------------------------------|
| Product description     | To accommodate DIN rail mounted devices. With support rails 35 x 15 mm. Cover is prepared for a lead seal. |
| Material                | Cover: Polystyrene<br>Support rail: Sheet steel, zinc-plated<br>Cover: Polystyrene                         |
| Colour                  | RAL 7035                                                                                                   |
| Supply includes         | Assembly parts                                                                                             |
| Dimensions              | Width: 750 mm<br>Height: 300 mm                                                                            |
| Size                    | Width units (WU) @ 250 mm: 3<br>Height units (U) @ 150 mm: 2<br>Max. pitch units @ 18 mm: 72               |
| Number of support rails | 2                                                                                                          |
| Number of cut-outs      | 6                                                                                                          |
| Packs of                | 1 pc(s).                                                                                                   |
| Net weight              | 2.45                                                                                                       |
| Gross weight            | 2.46                                                                                                       |
| Customs tariff number   | 85369001                                                                                                   |
| EAN                     | 4028177676282                                                                                              |
| ETIM 9                  | EC002525                                                                                                   |
| ECLASS 8.0              | 27142411                                                                                                   |
|                         |                                                                                                            |