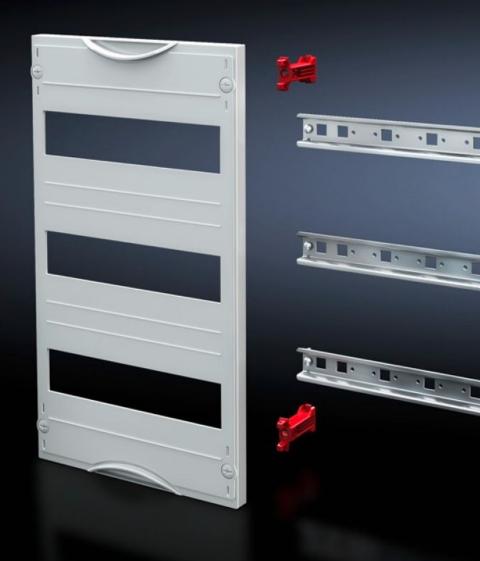

## SV 9666.290 - DIN rail mounted device module

Cover is prepared for a lead seal.

## Features

| Model No.               | SV 9666.290                                                                                                |
|-------------------------|------------------------------------------------------------------------------------------------------------|
| Product description     | To accommodate DIN rail mounted devices. With support rails 35 x 15 mm. Cover is prepared for a lead seal. |
| Material                | Cover: Polystyrene<br>Support rail: Sheet steel, zinc-plated<br>Cover: Polystyrene                         |
| Colour                  | RAL 7035                                                                                                   |
| Supply includes         | Assembly parts                                                                                             |
| Dimensions              | Width: 500 mm<br>Height: 300 mm                                                                            |
| Size                    | Width units (WU) @ 250 mm: 2<br>Height units (U) @ 150 mm: 2<br>Max. pitch units @ 18 mm: 48               |
| Number of support rails | 2                                                                                                          |
| Number of cut-outs      | 4                                                                                                          |
| Packs of                | 1 pc(s).                                                                                                   |
| Net weight              | 1.51                                                                                                       |
| Gross weight            | 1.52                                                                                                       |
| Customs tariff number   | 85369001                                                                                                   |
| EAN                     | 4028177676275                                                                                              |
| ETIM 9                  | EC002525                                                                                                   |
| ECLASS 8.0              | 27142411                                                                                                   |
|                         |                                                                                                            |