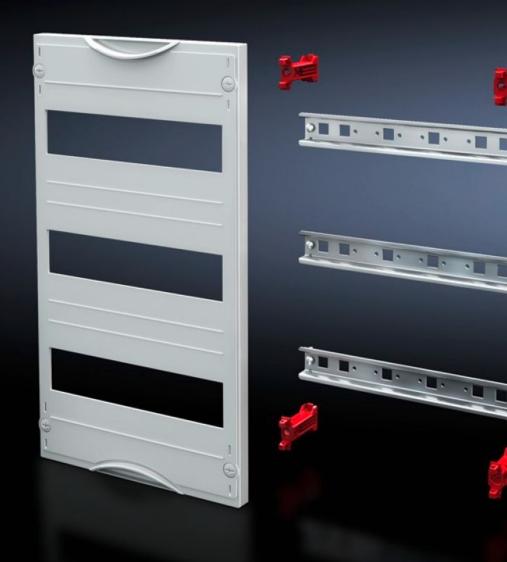

## SV 9666.280 - DIN rail mounted device module

Cover is prepared for a lead seal.

## Features

| Model No.               | SV 9666.280                                                                                                |
|-------------------------|------------------------------------------------------------------------------------------------------------|
| Product description     | To accommodate DIN rail mounted devices. With support rails 35 x 15 mm. Cover is prepared for a lead seal. |
| Material                | Cover: Polystyrene<br>Support rail: Sheet steel, zinc-plated<br>Cover: Polystyrene                         |
| Colour                  | RAL 7035                                                                                                   |
| Supply includes         | Assembly parts                                                                                             |
| Dimensions              | Width: 500 mm<br>Height: 150 mm                                                                            |
| Size                    | Width units (WU) @ 250 mm: 2<br>Height units (U) @ 150 mm: 1<br>Max. pitch units @ 18 mm: 24               |
| Number of support rails | 1                                                                                                          |
| Number of cut-outs      | 2                                                                                                          |
| Packs of                | 1 pc(s).                                                                                                   |
| Net weight              | 0.93                                                                                                       |
| Gross weight            | 0.94                                                                                                       |
| Customs tariff number   | 85369001                                                                                                   |
| EAN                     | 4028177676268                                                                                              |
| ETIM 9                  | EC002525                                                                                                   |
| ECLASS 8.0              | 27142411                                                                                                   |
|                         |                                                                                                            |