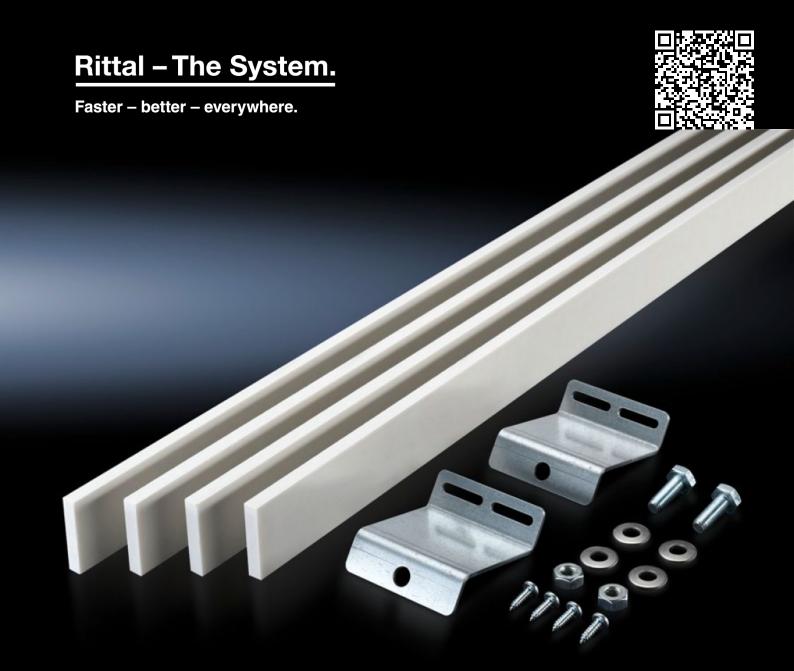

## SV 9660.205 - Support set (stabiliser) for connector kit

To support the connector kits top/bottom for air circuit-breakers (ACB).

## **Features**

| Model No.               | SV 9660.205                                                                                                                                                                         |
|-------------------------|-------------------------------------------------------------------------------------------------------------------------------------------------------------------------------------|
| Product description     | To support the connector kits top/bottom for air circuit-breakers (ACB).                                                                                                            |
| Material                | Stabiliser: Fibreglass-reinforced polyester Angle bracket: Sheet steel                                                                                                              |
| Supply includes         | 4 plastic stabilisers<br>2 angle brackets<br>Assembly parts                                                                                                                         |
| Note                    | The angle brackets included with the supply are only suitable for use in TS enclosures When using the support set in VX enclosures, angle bracket 9686.495 is additionally required |
| Packs of                | 1 pc(s).                                                                                                                                                                            |
| Weight/pack             | 4.66 kg                                                                                                                                                                             |
| Net weight              | 4.84                                                                                                                                                                                |
| Gross weight            | 5.12                                                                                                                                                                                |
| PCF/PU (cradle-to-gate) | 17.8 kg CO2 eq (Cat B)                                                                                                                                                              |
| Note on the PCF class   | Category B: PCF value (cradle-to-gate) approximated based on product weight and self-declared                                                                                       |
| Customs tariff number   | 39269097                                                                                                                                                                            |
| EAN                     | 4028177709379                                                                                                                                                                       |
| ETIM 7.0                | EC001900                                                                                                                                                                            |
| ECLASS 8.0              | 27400613                                                                                                                                                                            |