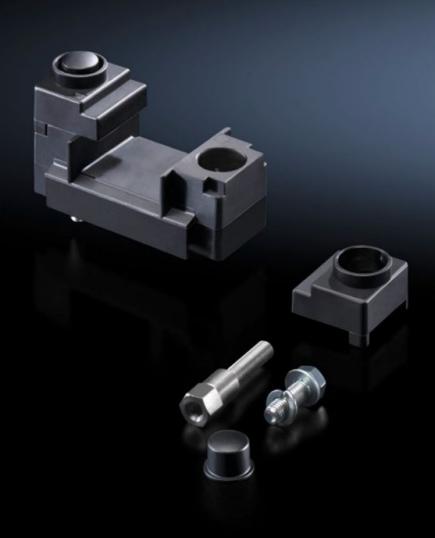

# Busbar support, suitable for top mounting

State: 19/10/2024 (Source: rittal.com/com-en)

## SV 9659.160 - Busbar support, suitable for top mounting

For the attachment of Maxi-PLS busbars, by inserting into the supports, not suitable for top-mounting.