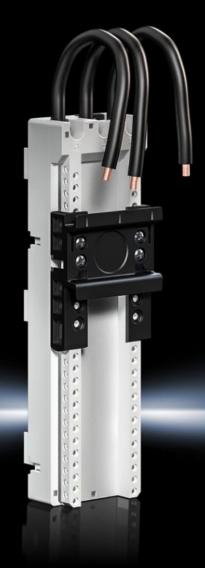

## SV 9635.350 - Component adaptor 3-pole

For assembly of switchgear and protective gear.

#### **Features**

| SV 9635.350                                                                          |
|--------------------------------------------------------------------------------------|
|                                                                                      |
| Comfort                                                                              |
| For mechanical attachment and direct contacting of electrical equipment on the board |
| Polyamide Fire protection corresponding to UL 94                                     |
| RAL 7035                                                                             |
| The technical data may vary for UL applications                                      |
| 32 A                                                                                 |
| 600 V (DC), 3~<br>690 V (AC), 3~                                                     |
| 3-pole                                                                               |
| Rated operating voltage (max.) UL: 600 V AC                                          |
| AWG 10                                                                               |
| 160 mm                                                                               |
| 1 / 10 mm                                                                            |
| adjustable                                                                           |
| Width: 45 mm<br>Height: 160 mm<br>Depth: 34.5 mm                                     |
| 4 pc(s).                                                                             |
| 0.56                                                                                 |
| 0.582                                                                                |
| 0.055                                                                                |
|                                                                                      |