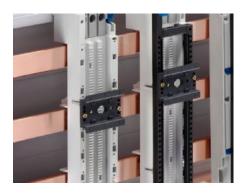

## SV 9342.870 - Support rail 35 x 10 mm for OM adaptors/ supports

For attaching to the adaptor section or to the support frame.

### Tender text

Support rail TS45B Support rail TS 45B-V 35 x 10 mm for OM adaptor / support for attaching to the support frame With latch for retrospective locking of the support rail with pre-assembled switchgear System: Rittal RiLine60