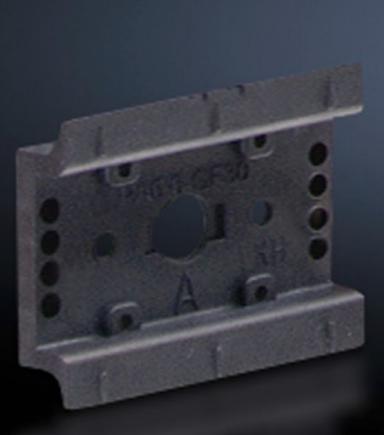

## SV 9342.870 - Support rail 35 x 10 mm for OM adaptors/ supports

For attaching to the adaptor section or to the support frame.

### Features

| Model No.             | SV 9342.870                                                                                                                                            |
|-----------------------|--------------------------------------------------------------------------------------------------------------------------------------------------------|
| Design                | TS 45D-V                                                                                                                                               |
| Product description   | For attaching to the adaptor section and support frame.                                                                                                |
| Material              | Polyamide                                                                                                                                              |
| Colour                | RAL 9005                                                                                                                                               |
| Supply includes       | Assembly screws                                                                                                                                        |
| Note                  | UL approval in conjunction with OM adaptor/support<br>Support rail TS xxD-V only suitable for non-pitch pattern-dependent<br>mounting on support frame |
| Dimensions            | Width: 45 mm                                                                                                                                           |
| Packs of              | 5 pc(s).                                                                                                                                               |
| Weight/pack           | 0.06 kg                                                                                                                                                |
| Customs tariff number | 39269097                                                                                                                                               |
| EAN                   | 4028177503922                                                                                                                                          |
| ETIM 7.0              | EC001285                                                                                                                                               |
| ECLASS 8.0            | 27141143                                                                                                                                               |
|                       |                                                                                                                                                        |

### Tender text

Support rail TS45B Support rail TS 45B-V 35 x 10 mm for OM adaptor / support for attaching to the support frame With latch for retrospective locking of the support rail with pre-assembled switchgear System: Rittal RiLine60