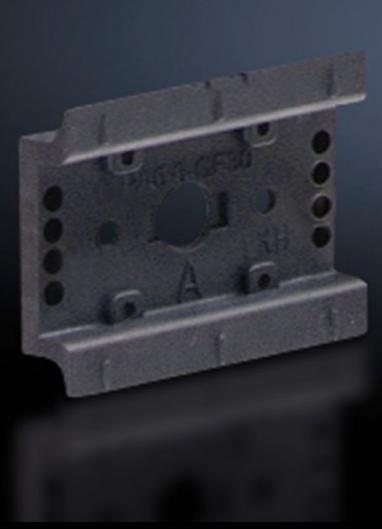

## SV 9342.860 - Support rail 35 x 10 mm for OM adaptors/ supports

For attaching to the adaptor section or to the support frame.

#### **Features**

| Model No.             | SV 9342.860                                                                                                                                      |
|-----------------------|--------------------------------------------------------------------------------------------------------------------------------------------------|
| Design                | TS 45D                                                                                                                                           |
| Product description   | For attaching to the adaptor section and support frame.                                                                                          |
| Material              | Polyamide                                                                                                                                        |
| Colour                | RAL 9005                                                                                                                                         |
| Supply includes       | Assembly screws                                                                                                                                  |
| Note                  | UL approval in conjunction with OM adaptor/support Support rail TS xxD-V only suitable for non-pitch pattern-dependent mounting on support frame |
| Dimensions            | Width: 45 mm                                                                                                                                     |
| Packs of              | 5 pc(s).                                                                                                                                         |
| Weight/pack           | 0.045 kg                                                                                                                                         |
| Customs tariff number | 39269097                                                                                                                                         |
| EAN                   | 4028177503915                                                                                                                                    |
| ETIM 7.0              | EC001285                                                                                                                                         |
| ECLASS 8.0            | 27141143                                                                                                                                         |