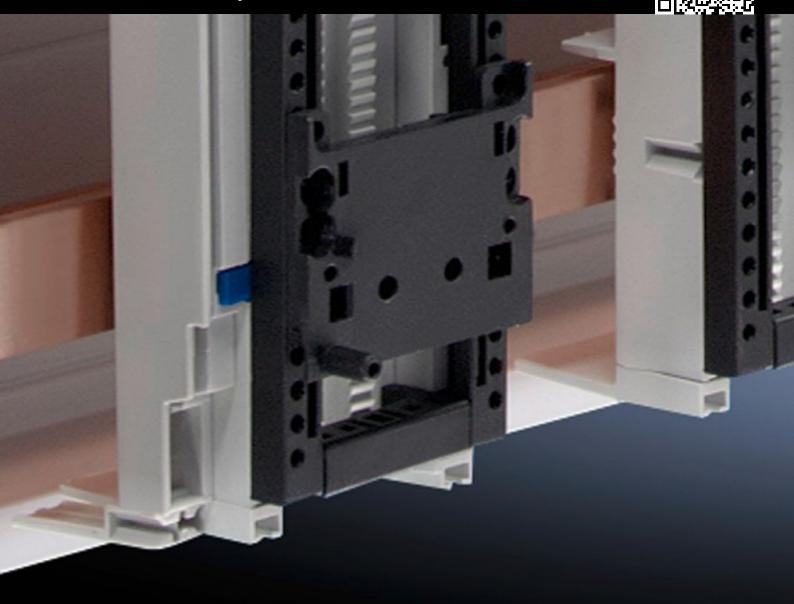

## SV 9342.810 - PinBlock for support frames

For reliable attachment and positioning of the contactor on motor starter combinations.

## **Features**

| Model No.             | SV 9342.810                                                                                                                                                                                                     |
|-----------------------|-----------------------------------------------------------------------------------------------------------------------------------------------------------------------------------------------------------------|
| Product description   | For reliable attachment and positioning of the contactor on motor starter combinations. Simple clip-on mounting onto the support frame. Individual vertical positioning is achieved by relocating the PinBlock. |
| Material              | Polyamide                                                                                                                                                                                                       |
| Colour                | RAL 9005                                                                                                                                                                                                        |
| Support frame width   | 55 mm                                                                                                                                                                                                           |
| Note                  | UL approval in conjunction with OM adaptor/support                                                                                                                                                              |
| Packs of              | 5 pc(s).                                                                                                                                                                                                        |
| Net weight            | 0.03                                                                                                                                                                                                            |
| Gross weight          | 0.039                                                                                                                                                                                                           |
| Customs tariff number | 39269097                                                                                                                                                                                                        |
| EAN                   | 4028177503854                                                                                                                                                                                                   |
| ETIM 9                | EC001900                                                                                                                                                                                                        |
| ECLASS 8.0            | 27400613                                                                                                                                                                                                        |