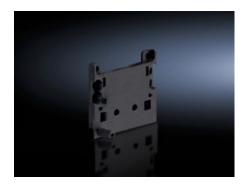

## SV 9342.810 - PinBlock for support frames

For reliable attachment and positioning of the contactor on motor starter combinations.

## **Features**

| Model No.             | SV 9342.810                                                                                                                                                                                                     |
|-----------------------|-----------------------------------------------------------------------------------------------------------------------------------------------------------------------------------------------------------------|
| Product description   | For reliable attachment and positioning of the contactor on motor starter combinations. Simple clip-on mounting onto the support frame. Individual vertical positioning is achieved by relocating the PinBlock. |
| Material              | Polyamide                                                                                                                                                                                                       |
| Colour                | RAL 9005                                                                                                                                                                                                        |
| Support frame width   | 55 mm                                                                                                                                                                                                           |
| Note                  | UL approval in conjunction with OM adaptor/support                                                                                                                                                              |
| Packs of              | 5 pc(s).                                                                                                                                                                                                        |
| Net weight            | 0.03                                                                                                                                                                                                            |
| Gross weight          | 0.039                                                                                                                                                                                                           |
| Customs tariff number | 39269097                                                                                                                                                                                                        |
| EAN                   | 4028177503854                                                                                                                                                                                                   |
| ETIM 9                | EC001900                                                                                                                                                                                                        |
| ECLASS 8.0            | 27400613                                                                                                                                                                                                        |