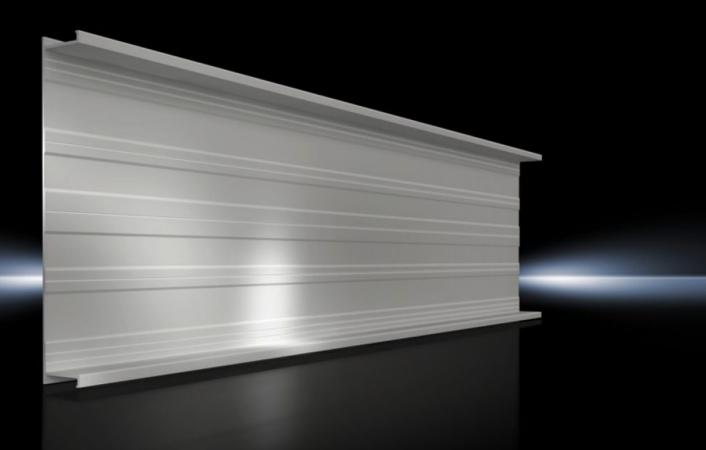

## SV 9342.134 - Base tray for RiLine busbar systems

Rear contact hazard protection of a busbar assembly.

## Features

| Model No.             | SV 9342.134                                                               |
|-----------------------|---------------------------------------------------------------------------|
| Product description   | For rear contact hazard protection of the busbar assembly.                |
| Material              | Thermally modified hard PVC.<br>Fire protection corresponding to UL 94-V0 |
| Colour                | RAL 7035                                                                  |
| For number of poles   | 4                                                                         |
| Length                | 1,100 mm                                                                  |
| Note                  | May be cut individually to required length                                |
| To fit busbar system  | PLS 1600, 4-pole                                                          |
| Dimensions            | Length: 1,100 mm                                                          |
| Packs of              | 2 pc(s).                                                                  |
| Weight/pack           | 3.7 kg                                                                    |
| Customs tariff number | 85472000                                                                  |
| EAN                   | 4028177536791                                                             |
| ETIM 7.0              | EC002270                                                                  |
| ECLASS 8.0            | 27409221                                                                  |
|                       |                                                                           |