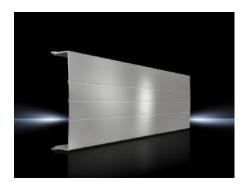

## SV 9340.210 - Cover section for RiLine busbar systems

May be cut to length as required, for clip-on mounting to the base tray section.

#### **Features**

| Model No.             | SV 9340.210                                                                                                                          |
|-----------------------|--------------------------------------------------------------------------------------------------------------------------------------|
| Product description   | For clip-on mounting onto the base tray.                                                                                             |
| Material              | Thermally modified hard PVC.  Fire protection corresponding to UL 94-V0                                                              |
| Colour                | RAL 7035                                                                                                                             |
| Length                | 1,100 mm                                                                                                                             |
| Note                  | If the cover section is loaded from the front, the support panel is needed for stability  May be cut individually to required length |
| To fit busbar system  | Flat copper busbars, 3-pole<br>PLS 800, 3-pole<br>PLS 1600, 3-pole                                                                   |
| Dimensions            | Length: 1,100 mm                                                                                                                     |
| Packs of              | 2 pc(s).                                                                                                                             |
| Weight/pack           | 2.98 kg                                                                                                                              |
| Net weight            | 2.8                                                                                                                                  |
| Gross weight          | 2.98                                                                                                                                 |
| Customs tariff number | 85472000                                                                                                                             |
| EAN                   | 4028177502437                                                                                                                        |
|                       |                                                                                                                                      |