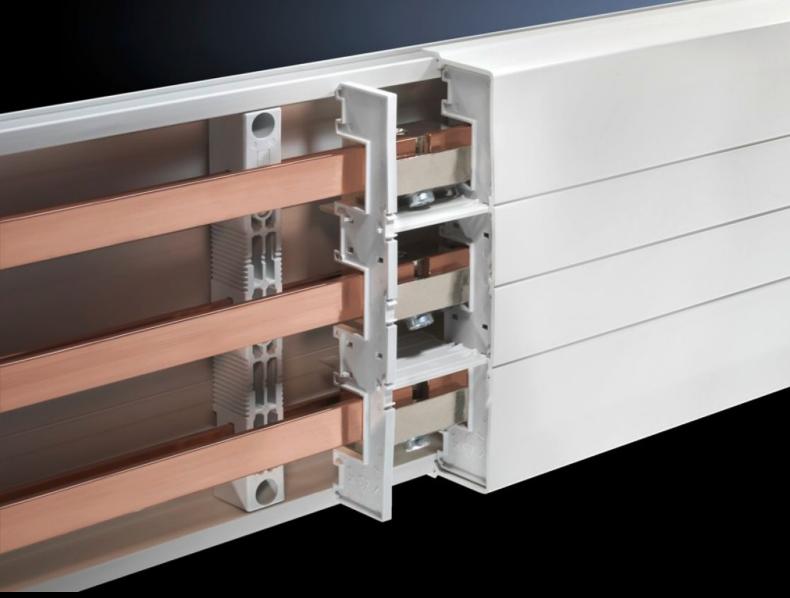

## SV 9340.210 - Cover section for RiLine busbar systems

May be cut to length as required, for clip-on mounting to the base tray section.

#### **Features**

| Model No.             | SV 9340.210                                                                                                                          |
|-----------------------|--------------------------------------------------------------------------------------------------------------------------------------|
| Product description   | For clip-on mounting onto the base tray.                                                                                             |
| Material              | Thermally modified hard PVC.  Fire protection corresponding to UL 94-V0                                                              |
| Colour                | RAL 7035                                                                                                                             |
| Length                | 1,100 mm                                                                                                                             |
| Note                  | If the cover section is loaded from the front, the support panel is needed for stability  May be cut individually to required length |
| To fit busbar system  | Flat copper busbars, 3-pole<br>PLS 800, 3-pole<br>PLS 1600, 3-pole                                                                   |
| Dimensions            | Length: 1,100 mm                                                                                                                     |
| Packs of              | 2 pc(s).                                                                                                                             |
| Weight/pack           | 2.98 kg                                                                                                                              |
| Net weight            | 2.8                                                                                                                                  |
| Gross weight          | 2.98                                                                                                                                 |
| Customs tariff number | 85472000                                                                                                                             |
| EAN                   | 4028177502437                                                                                                                        |
|                       |                                                                                                                                      |