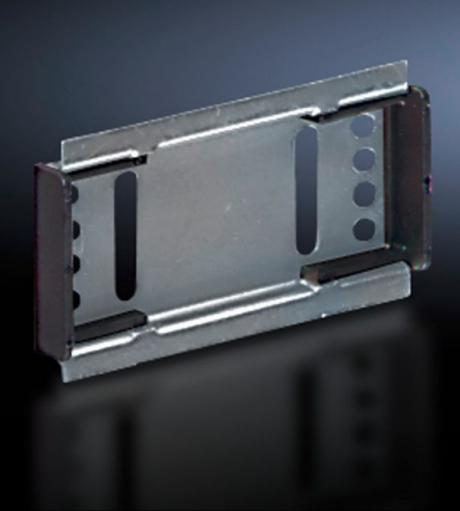

# SV 9320.150 - Support rail 35 x 7.5 mm for Mini-PLS component adaptors

For attaching to the Mini-PLS component adaptor.

#### **Features**

| Model No.               | SV 9320.150                                                                                   |
|-------------------------|-----------------------------------------------------------------------------------------------|
| Material                | Sheet steel                                                                                   |
| Surface finish          | Zinc-plated                                                                                   |
| Supply includes         | Assembly screws and side anti-slip guard                                                      |
| Dimensions              | Width: 45 mm                                                                                  |
| Packs of                | 10 pc(s).                                                                                     |
| Weight/pack             | 0.17 kg                                                                                       |
| Net weight              | 0.16                                                                                          |
| Gross weight            | 0.171                                                                                         |
| PCF/PU (cradle-to-gate) | 0.6 kg CO2 eq (Cat B)                                                                         |
| Note on the PCF class   | Category B: PCF value (cradle-to-gate) approximated based on product weight and self-declared |
| Customs tariff number   | 73269098                                                                                      |
| EAN                     | 4028177236394                                                                                 |
| ETIM 7.0                | EC001285                                                                                      |
| ECLASS 8.0              | 27141143                                                                                      |

### Tender text

Support rails for an additional mounting level on all 45 mm wide component adaptors.

Including assembly screws.

Width: 45 mm Height: 7.5 mm

© Rittal 2024 3