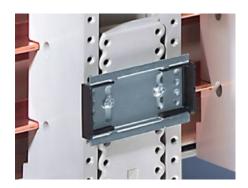

# SV 9320.150 - Support rail 35 x 7.5 mm for Mini-PLS component adaptors

For attaching to the Mini-PLS component adaptor.

### Tender text

Support rails for an additional mounting level on all 45 mm wide component adaptors.

Including assembly screws.

Width: 45 mm Height: 7.5 mm

© Rittal 2024 3