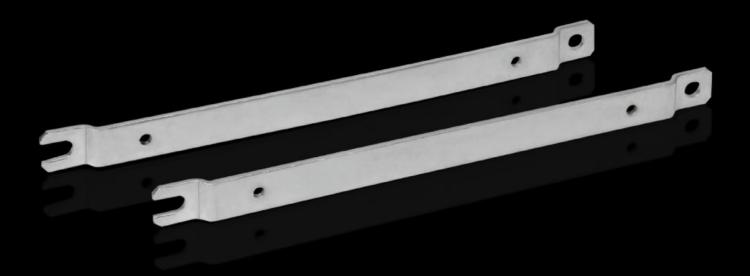

## GA 9121.230 - Wall mounting bracket for GA

For external mounting on surfaces – no need to dismantle the cover if pre-assembled.

## **Features**

| Model No.             | GA 9121.230                                                                       |
|-----------------------|-----------------------------------------------------------------------------------|
| Product description   | For external mounting on surfaces – no need to remove the cover if pre-assembled. |
| Material              | Sheet steel                                                                       |
| Surface finish        | Zinc-plated                                                                       |
| To fit                | Enclosure type: GA<br>Height: ≥ 230 mm                                            |
| Packs of              | 2 pc(s).                                                                          |
| Weight/pack           | 0.288 kg                                                                          |
| Customs tariff number | 83024900                                                                          |
| EAN                   | 4028177154520                                                                     |
| ETIM 7.0              | EC002625                                                                          |
| ECLASS 8.0            | 27189234                                                                          |