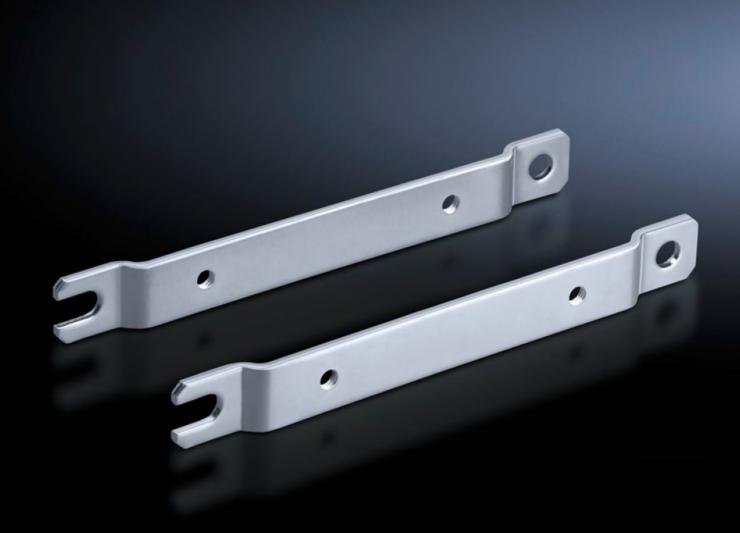

## GA 9121.160 Wall mounting bracket

State: 18/04/2025 (Source: rittal.com/com-en)

## GA 9121.160 - Wall mounting bracket for GA

For external mounting on surfaces – no need to dismantle the cover if pre-assembled.

## **Features**

| Model No.                     | GA 9121.160                                                                                                    |
|-------------------------------|----------------------------------------------------------------------------------------------------------------|
| Product description           | For external mounting on surfaces – no need to remove the cover if pre-assembled.                              |
| Material                      | Sheet steel                                                                                                    |
| Surface finish                | Zinc-plated                                                                                                    |
| To fit                        | Enclosure type: GA<br>Height: = 160 mm                                                                         |
| Packs of                      | 2 pc(s).                                                                                                       |
| Net weight                    | 0.2                                                                                                            |
| Gross weight                  | 0.232                                                                                                          |
| PCF per pack (cradle-to-gate) | 0.9 kg CO2 eq (Cat B)                                                                                          |
| Note on PCF category          | Category B: PCF value (cradle-to-gate) based on the product weight, approximately calculated and self-declared |
| Customs tariff number         | 83024900                                                                                                       |
| EAN                           | 4028177154513                                                                                                  |
| ETIM 9                        | EC002625                                                                                                       |
| ECLASS 8.0                    | 27189234                                                                                                       |