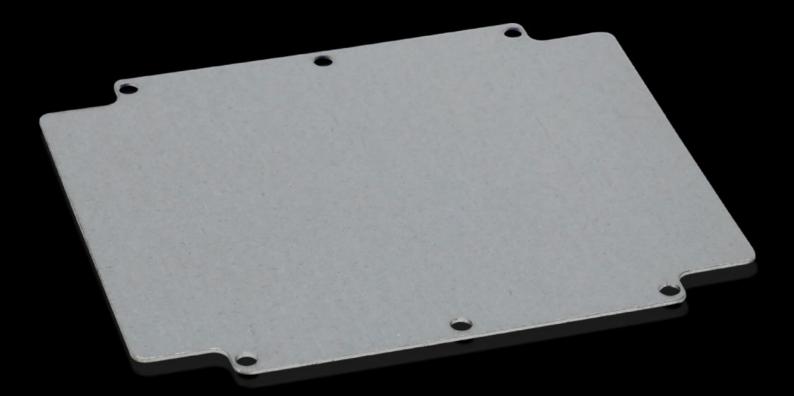

# GA 9116.700 - Mounting plate for GA

For individual interior installation, with mounting holes.

#### **Features**

| Model No.                         | GA 9116.700                                                                                   |
|-----------------------------------|-----------------------------------------------------------------------------------------------|
| Product description               | For universal interior installation, with mounting holes.                                     |
| Material                          | Sheet steel                                                                                   |
| Surface finish                    | Zinc-plated                                                                                   |
| Dimensions mounting plate (W x H) | 183 mm x 214 mm                                                                               |
| To fit                            | Enclosure type: GA<br>Width: = 202 mm<br>Height: = 232 mm                                     |
| Packs of                          | 1 pc(s).                                                                                      |
| Weight/pack                       | 1.18 kg                                                                                       |
| Net weight                        | 0.4                                                                                           |
| Gross weight                      | 0.442                                                                                         |
| PCF/PU (cradle-to-gate)           | 4.5 kg CO2 eq (Cat B)                                                                         |
| Note on the PCF class             | Category B: PCF value (cradle-to-gate) approximated based on product weight and self-declared |
| Customs tariff number             | 73269098                                                                                      |
| EAN                               | 4028177154360                                                                                 |
| ETIM 7.0                          | EC000213                                                                                      |