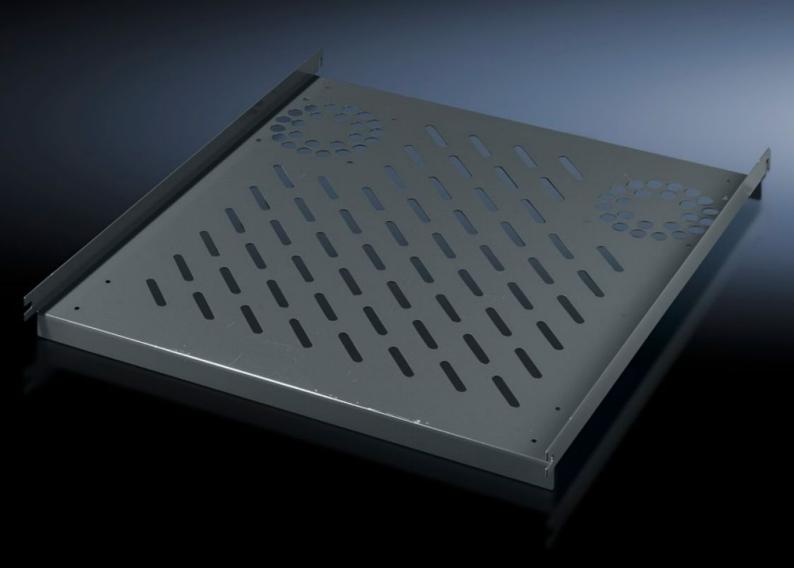

# PC 8800.900 - Component shelf, static installation for TS, VX SE, PC, IW, prepared for fan expansion kit

For direct mounting on the vertical enclosure section. Simply locate into 4 pre-fitted screws and secure.

#### **Features**

| Model No.                     | PC 8800.900                                                                                                    |
|-------------------------------|----------------------------------------------------------------------------------------------------------------|
| Product description           | Simply locate into 4 pre-fitted screws and secure.                                                             |
| Material                      | Sheet steel                                                                                                    |
| Colour                        | RAL 7015                                                                                                       |
| Supply includes               | Assembly parts                                                                                                 |
| Installation options          | On the vertical TS, VX SE enclosure section                                                                    |
| Load capacity                 | 40 kg surface load, static                                                                                     |
| Note                          | For enclosures without mounting plate                                                                          |
| Support area                  | Width: 507 mm                                                                                                  |
|                               | Depth: 550 mm                                                                                                  |
| To fit                        | Enclosure type: TS                                                                                             |
|                               | VX SE                                                                                                          |
|                               | PC                                                                                                             |
|                               | IW                                                                                                             |
|                               | Width: = 600 mm                                                                                                |
|                               | Depth: = 600 mm                                                                                                |
| Packs of                      | 1 pc(s).                                                                                                       |
| Net weight                    | 3.396                                                                                                          |
| Gross weight                  | 3.52                                                                                                           |
| PCF per pack (cradle-to-gate) | 17.5 kg CO2 eq (Cat B)                                                                                         |
| Note on PCF category          | Category B: PCF value (cradle-to-gate) based on the product weight, approximately calculated and self-declared |
| Customs tariff number         | 94039910                                                                                                       |
|                               |                                                                                                                |