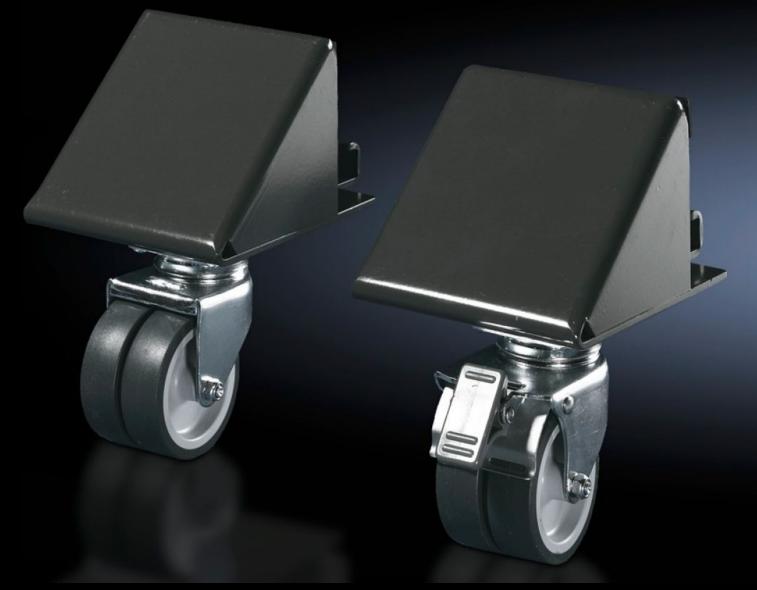

## TS 8800.390 - Transport castors for base/plinth, complete and base/plinth, static

For locating onto the base/plinth corner piece 100 or 200 mm high.

## **Features**

| Model No.                                 | TS 8800.390                                                                  |
|-------------------------------------------|------------------------------------------------------------------------------|
| Product description                       | For suspending on the corner piece of the base/plinth TS 100 or 200 mm high. |
| Colour                                    | RAL 7022                                                                     |
| Supply includes                           | 4 twin castors, 2 x with, 2 x without locks                                  |
| Clearande floor                           | 100 mm                                                                       |
| Max. load capacity (static) per component | 100 kg                                                                       |
| Packs of                                  | 4 pc(s).                                                                     |
| Weight/pack                               | 9.536 kg                                                                     |
| Net weight                                | 9.336                                                                        |
| Gross weight                              | 9.536                                                                        |
| Customs tariff number                     | 83024900                                                                     |
| EAN                                       | 4028177231283                                                                |
| ETIM 7.0                                  | EC002621                                                                     |
| ECLASS 8.0                                | 27189262                                                                     |