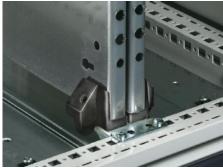

## TS 8800.280 - Installation kit for mounting plates TS, SE, back-to-back

The minimal distance between the two mounting plates ensures a maximum installation depth for installed equipment on both sides.

## **Features**

| Model No.             | TS 8800.280                                                                                                                                                             |
|-----------------------|-------------------------------------------------------------------------------------------------------------------------------------------------------------------------|
| Product description   | The minimal distance between the two mounting plates ensures a maximum installation depth for installed equipment on both sides.                                        |
| Material              | Sheet steel                                                                                                                                                             |
| Surface finish        | Zinc-plated                                                                                                                                                             |
| Note                  | Build depth front and rear, with central installation = (enclosure depth – 48 mm): 2.  Example: A TS enclosure depth of 600 mm results in a build height of 2 x 276 mm. |
| Packs of              | 1 pc(s).                                                                                                                                                                |
| Weight/pack           | 0.46 kg                                                                                                                                                                 |
| Net weight            | 0.36                                                                                                                                                                    |
| Gross weight          | 0.381                                                                                                                                                                   |
| Customs tariff number | 73269098                                                                                                                                                                |
| EAN                   | 4028177299955                                                                                                                                                           |
| ETIM 7.0              | EC002625                                                                                                                                                                |
| ECLASS 8.0            | 27189234                                                                                                                                                                |