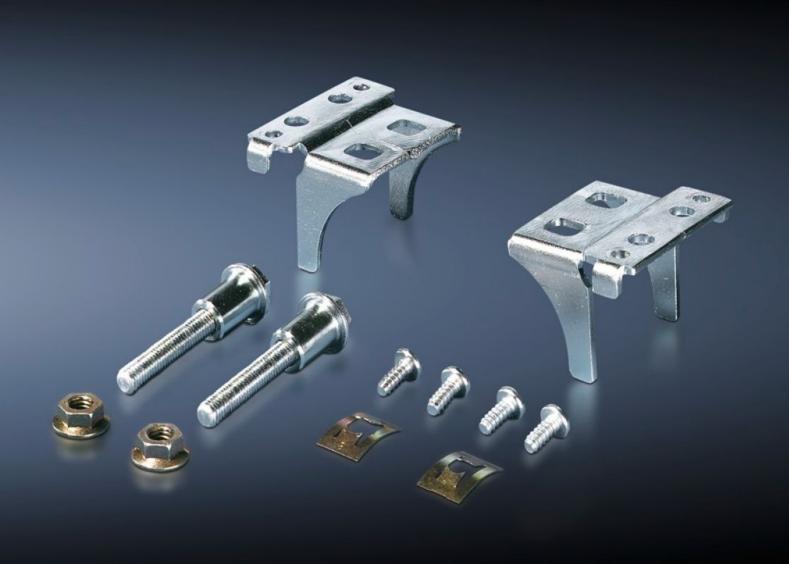

## TS 8800.280 - Installation kit for mounting plates TS, SE, back-to-back

The minimal distance between the two mounting plates ensures a maximum installation depth for installed equipment on both sides.

## **Features**

| Model No.             | TS 8800.280                                                                                                                                                             |
|-----------------------|-------------------------------------------------------------------------------------------------------------------------------------------------------------------------|
| Product description   | The minimal distance between the two mounting plates ensures a maximum installation depth for installed equipment on both sides.                                        |
| Material              | Sheet steel                                                                                                                                                             |
| Surface finish        | Zinc-plated                                                                                                                                                             |
| Note                  | Build depth front and rear, with central installation = (enclosure depth – 48 mm): 2.  Example: A TS enclosure depth of 600 mm results in a build height of 2 x 276 mm. |
| Packs of              | 1 pc(s).                                                                                                                                                                |
| Weight/pack           | 0.46 kg                                                                                                                                                                 |
| Net weight            | 0.36                                                                                                                                                                    |
| Gross weight          | 0.381                                                                                                                                                                   |
| Customs tariff number | 73269098                                                                                                                                                                |
| EAN                   | 4028177299955                                                                                                                                                           |
| ETIM 7.0              | EC002625                                                                                                                                                                |
| ECLASS 8.0            | 27189234                                                                                                                                                                |