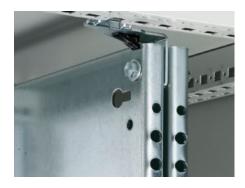

## TS 8800.280 - Installation kit for mounting plates TS, SE, back-to-back

The minimal distance between the two mounting plates ensures a maximum installation depth for installed equipment on both sides.

## **Features**

| Model No.             | TS 8800.280                                                                                                                                                             |
|-----------------------|-------------------------------------------------------------------------------------------------------------------------------------------------------------------------|
| Product description   | The minimal distance between the two mounting plates ensures a maximum installation depth for installed equipment on both sides.                                        |
| Material              | Sheet steel                                                                                                                                                             |
| Surface finish        | Zinc-plated                                                                                                                                                             |
| Note                  | Build depth front and rear, with central installation = (enclosure depth – 48 mm): 2.  Example: A TS enclosure depth of 600 mm results in a build height of 2 x 276 mm. |
| Packs of              | 1 pc(s).                                                                                                                                                                |
| Weight/pack           | 0.46 kg                                                                                                                                                                 |
| Net weight            | 0.36                                                                                                                                                                    |
| Gross weight          | 0.381                                                                                                                                                                   |
| Customs tariff number | 73269098                                                                                                                                                                |
| EAN                   | 4028177299955                                                                                                                                                           |
| ETIM 7.0              | EC002625                                                                                                                                                                |
| ECLASS 8.0            | 27189234                                                                                                                                                                |