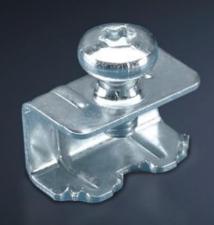

## TS 8800.075 - Clips for gland plates

As replacement and for additional gland plate attachments in TS, SE, CM, TP.

## **Features**

| Model No.             | TS 8800.075                                                                  |
|-----------------------|------------------------------------------------------------------------------|
| Product description   | As replacement and for additional gland plate attachments in TS, SE, CM, TP. |
| Material              | Sheet steel                                                                  |
| Surface finish        | Zinc-plated                                                                  |
| To fit                | Enclosure type: TS                                                           |
|                       | VX SE                                                                        |
|                       | CM                                                                           |
|                       | TP                                                                           |
| Packs of              | 50 pc(s).                                                                    |
| Weight/pack           | 0.4 kg                                                                       |
| Net weight            | 0.35                                                                         |
| Gross weight          | 0.429                                                                        |
| Customs tariff number | 73269098                                                                     |
| EAN                   | 4028177595095                                                                |
| ETIM 7.0              | EC002620                                                                     |
| ECLASS 8.0            | 27189261                                                                     |
|                       |                                                                              |