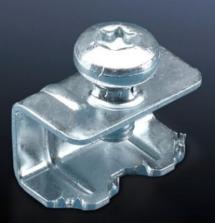

## TS 8800.075 - Clips for gland plates

As replacement and for additional gland plate attachments in TS, SE, CM, TP.

## **Features**

| Model No.             | TS 8800.075                                                                  |
|-----------------------|------------------------------------------------------------------------------|
| Product description   | As replacement and for additional gland plate attachments in TS, SE, CM, TP. |
| Material              | Sheet steel                                                                  |
| Surface finish        | Zinc-plated                                                                  |
| To fit                | Enclosure type: TS                                                           |
|                       | VX SE                                                                        |
|                       | CM                                                                           |
|                       | TP                                                                           |
| Packs of              | 50 pc(s).                                                                    |
| Weight/pack           | 0.4 kg                                                                       |
| Net weight            | 0.35                                                                         |
| Gross weight          | 0.429                                                                        |
| Customs tariff number | 73269098                                                                     |
| EAN                   | 4028177595095                                                                |
| ETIM 7.0              | EC002620                                                                     |
| ECLASS 8.0            | 27189261                                                                     |
|                       |                                                                              |