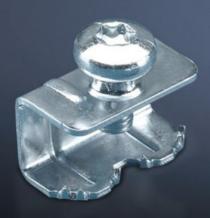

## TS 8800.075 - Clips for gland plates

As replacement and for additional gland plate attachments in TS, SE, CM, TP.

## **Features**

| Model No.             | TS 8800.075                                                                  |
|-----------------------|------------------------------------------------------------------------------|
| Product description   | As replacement and for additional gland plate attachments in TS, SE, CM, TP. |
| Material              | Sheet steel                                                                  |
| Surface finish        | Zinc-plated                                                                  |
| To fit                | Enclosure type: TS                                                           |
|                       | VX SE                                                                        |
|                       | CM                                                                           |
|                       | TP                                                                           |
| Packs of              | 50 pc(s).                                                                    |
| Weight/pack           | 0.4 kg                                                                       |
| Net weight            | 0.35                                                                         |
| Gross weight          | 0.429                                                                        |
| Customs tariff number | 73269098                                                                     |
| EAN                   | 4028177595095                                                                |
| ETIM 7.0              | EC002620                                                                     |
| ECLASS 8.0            | 27189261                                                                     |
|                       |                                                                              |