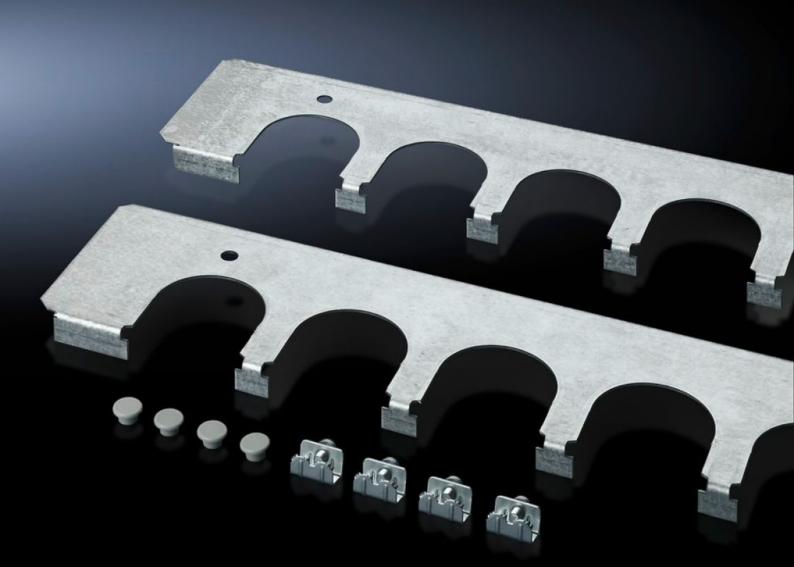

## SZ 8800.060 - Cable entry plates for installation in TS, SE and PC enclosures

Secure cable routing in conjunction with cable entry grommets, connector grommets. Fitted instead of standard gland plates.

## **Features**

| Model No.             | SZ 8800.060                                                                                                                                                                                                                               |
|-----------------------|-------------------------------------------------------------------------------------------------------------------------------------------------------------------------------------------------------------------------------------------|
| Product description   | Secure cable routing in conjunction with cable entry grommets, connector grommets. Fitted instead of standard gland plates.                                                                                                               |
| Benefits              | Particularly well-suited to cables with different cross-sections Thanks to the enclosure symmetry, where dimensions permit, cable entry plates may also be inserted in the enclosure depth, right and left, analogous to the gland plates |
| Material              | Sheet steel                                                                                                                                                                                                                               |
| Surface finish        | Zinc-plated                                                                                                                                                                                                                               |
| Supply includes       | Assembly parts                                                                                                                                                                                                                            |
| Number of cut-outs    | 5                                                                                                                                                                                                                                         |
| To fit                | Enclosure type: TS: = 600 mm Enclosure type: SE Enclosure type: PC                                                                                                                                                                        |
| Packs of              | 2 pc(s).                                                                                                                                                                                                                                  |
| Weight/pack           | 1.074 kg                                                                                                                                                                                                                                  |
| Net weight            | 0.874                                                                                                                                                                                                                                     |
| Gross weight          | 1.074                                                                                                                                                                                                                                     |
| Customs tariff number | 73269098                                                                                                                                                                                                                                  |
| EAN                   | 4028177212466                                                                                                                                                                                                                             |
| ETIM 7.0              | EC002620                                                                                                                                                                                                                                  |
| ECLASS 8.0            | 27189261                                                                                                                                                                                                                                  |
|                       |                                                                                                                                                                                                                                           |