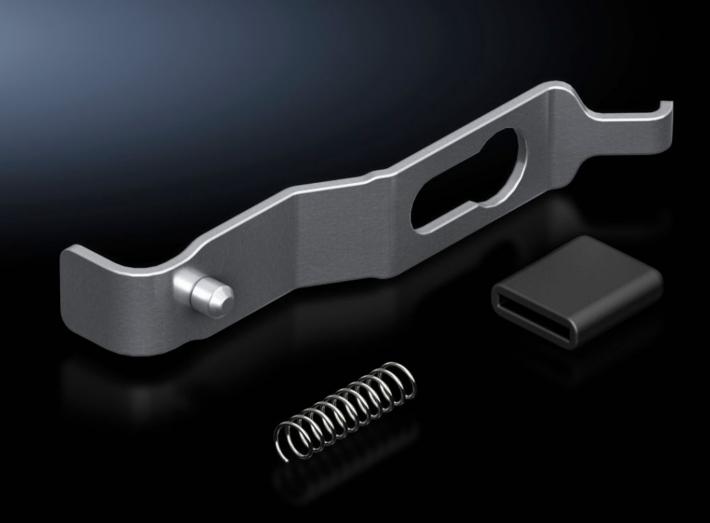

## VX 8618.460 - Locking bar latch to CNOMO for VX, VX IT

To fit all locking bars in single-door enclosures and glazed doors with standard lock or comfort handle VX. The latch prevents the locking bars from moving when the door is open.

## **Features**

| Model No.             | VX 8618.460                                                                                                                             |
|-----------------------|-----------------------------------------------------------------------------------------------------------------------------------------|
| Benefits              | The latch prevents the locking bars from movingwhen the door is open                                                                    |
| Note                  | CNOMO is a French automobile industry standard. For safety reasons, it must not be possible to lock the handle whilst the door is open. |
| To fit enclosure type | VX<br>VX IT                                                                                                                             |
| Packs of              | 10 pc(s).                                                                                                                               |
| Weight/pack           | 0.13 kg                                                                                                                                 |
| Customs tariff number | 73269098                                                                                                                                |
| EAN                   | 4028177921900                                                                                                                           |
| ETIM 7.0              | EC000327                                                                                                                                |
| ECLASS 8.0            | 27409217                                                                                                                                |