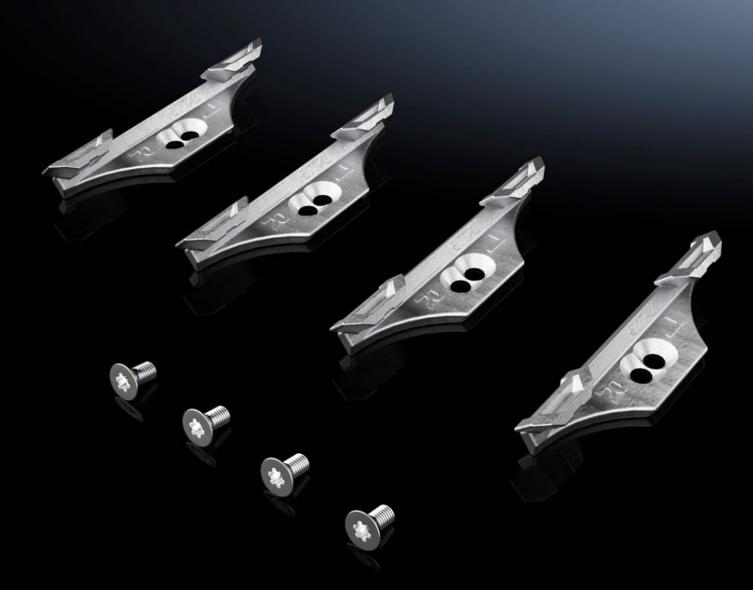

## VX 8618.110 - Lock components for VX

For retrofitting a glazed door or sheet steel door in place of a rear panel.

## **Features**

| Model No.             | VX 8618.110                                                                  |
|-----------------------|------------------------------------------------------------------------------|
| Product description   | For retrofitting a glazed door or sheet steel door in place of a rear panel. |
| Material              | Die-cast zinc                                                                |
| Supply includes       | Assembly parts                                                               |
| Packs of              | 4 pc(s).                                                                     |
| Weight/pack           | 0.224 kg                                                                     |
| Net weight            | 0.22                                                                         |
| Gross weight          | 0.22                                                                         |
| Customs tariff number | 73182900                                                                     |
| EAN                   | 4028177921368                                                                |
| ETIM 7.0              | EC002625                                                                     |
| ECLASS 8.0            | 27189234                                                                     |