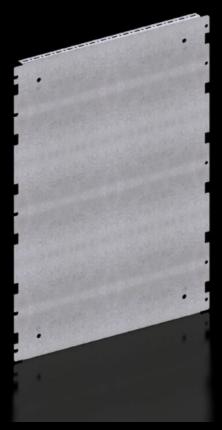

## VX 8617.661 - Partial assembly plate for VX, VX SE

To accommodate additional components inside the enclosure. Partial assembly plates are extremely versatile, providing a platform for a diverse range of applications.

#### **Features**

| Model No.            | VX 8617.661                                                                                                                                                            |
|----------------------|------------------------------------------------------------------------------------------------------------------------------------------------------------------------|
| Product description  | To accommodate additional components inside the enclosure.  Partial assembly plates are extremely versatile, providing a platform for a diverse range of applications. |
| Benefits             | For individual interior installation, system punchings are additionally provided in the edge fold.                                                                     |
| Material             | Sheet steel, 1.5 mm                                                                                                                                                    |
| Surface finish       | Zinc-plated                                                                                                                                                            |
| Supply includes      | Assembly parts                                                                                                                                                         |
| Installation options | Attach directly onto the enclosure section                                                                                                                             |
| Note                 | In VX SE, on the enclosure section in conjunction with VX adaptor rail                                                                                                 |
| Dimensions           | Width: 438 mm<br>Height: 598 mm                                                                                                                                        |
| To fit               | Enclosure type: VX<br>VX SE<br>To fit width/depth: 500 mm                                                                                                              |
| Packs of             | 1 pc(s).                                                                                                                                                               |
| Weight/pack          | 3.4 kg                                                                                                                                                                 |
|                      |                                                                                                                                                                        |