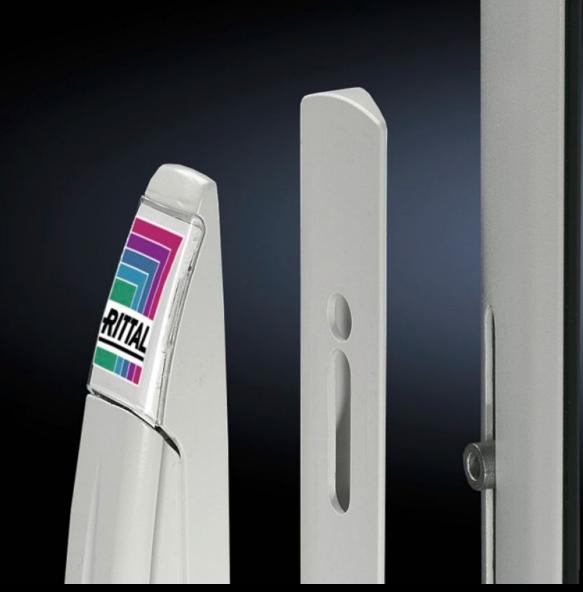

## TS 8611.080 - Handle adaptor for comfort handle

The handle adaptor compensates for the design chamfer in the door profile to enable installation of the comfort handle.

## **Features**

| Model No.             | TS 8611.080                                                                                                             |
|-----------------------|-------------------------------------------------------------------------------------------------------------------------|
| Design                | for TS, TS IT, VX SE glazed door                                                                                        |
| Product description   | The handle adaptor compensates for the design chamfer in the door profile to enable installation of the comfort handle. |
| Material              | Plastic                                                                                                                 |
| Colour                | RAL 7035                                                                                                                |
| Supply includes       | 1 adaptor plate                                                                                                         |
|                       | 1 bolt to extend the mounting bosses                                                                                    |
|                       | 2 assembly screws                                                                                                       |
| To fit                | Enclosure type: VX SE                                                                                                   |
|                       | TS                                                                                                                      |
|                       | TS IT                                                                                                                   |
| Packs of              | 2 pc(s).                                                                                                                |
| Net weight            | 0.12                                                                                                                    |
| Customs tariff number | 39259010                                                                                                                |
| EAN                   | 4028177211933                                                                                                           |
| E-Number Sweden       | E3404788                                                                                                                |
| ETIM 9                | EC002626                                                                                                                |
| ECLASS 8.0            | 27189266                                                                                                                |
|                       |                                                                                                                         |